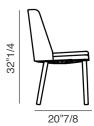

## Emma

Design: Monica Armani



## Description

Multifunctional outdoor chair covered with acrylic fabrics. Legs and backrests are interchangeable and available in different materials: legs can be in aluminum or iroko wood, while backrests are made of an aluminum frame covered with Textyline, fabric or synthetic cord (see related products below). Made in Italy.

## **Dimensions**

18"7/8W x 20"7/8D x 32"1/4H Seat height: 18"1/8





## Finishes and materials

Legs: Bronze or White, Silk Grey, Grey, Dark Brown or Black aluminum or Iroko wood. Seat and back cover: C.O.M. Fabric, Fabric Cat. B/C/D/E or Perla or Grey Brown Texture.

(For more specifications, please refer to "Finishes & Materials")