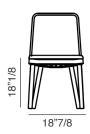

## Emma

Design: Monica Armani



## Description

Multifunctional outdoor chair covered with acrylic fabrics. Legs and backrests are interchangeable and available in different materials: legs can be in aluminum or iroko wood, while backrests are made of an aluminum frame covered with Textyline, fabric or synthetic cord (see related products below). Made in Italy.

## **Dimensions**

18"7/8W x 20"7/8D x 32"1/4H Seat height: 18"1/8





## Finishes and materials

Legs: Bronze or White, Silk Grey, Grey, Dark Brown or Black aluminum or Iroko wood. Seat and back cover: C.O.M. Fabric, Fabric Cat. B/C/D/E or Perla or Grey Brown Texture.

(For more specifications, please refer to "Finishes & Materials")