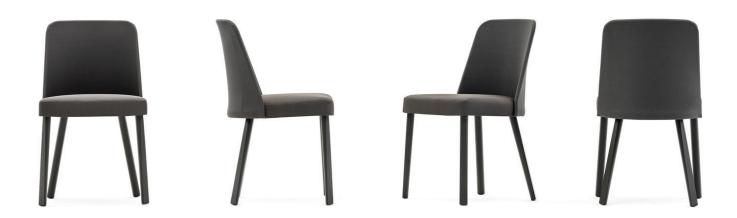

## Emma

Design: Monica Armani

## Description

Multifunctional outdoor chair covered with acrylic fabrics. Legs and backrests are interchangeable and available in different materials: legs can be in aluminum or iroko wood, while backrests are made of an aluminum frame covered with Textyline, fabric or synthetic cord (see related products below). Made in Italy.