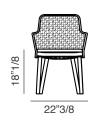

## **Dimensions**

22"3/8W x 21"5/8D x 32"1/4H

Seat height: 18"1/8 Armrest height: 26"