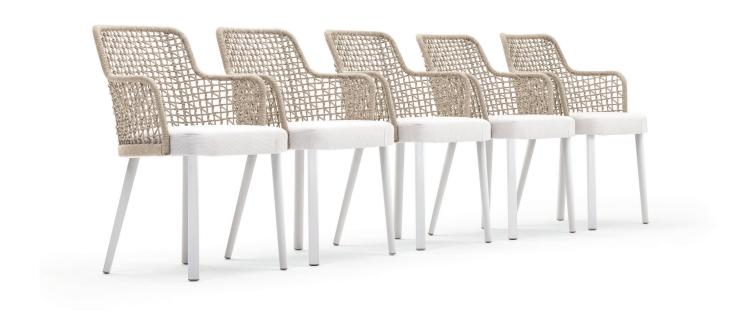

## **Emma**

Design: Monica Armani

## Description

Multifunctional outdoor armchair covered with acrylic fabrics. Legs and backrests are interchangeable and available in different materials: legs can be in aluminum or iroko wood, while backrests are made of an aluminum frame covered with Textyline, fabric or synthetic cord (see related products below). Made in Italy.