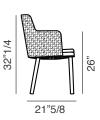

## **Dimensions**

22"3/8W x 21"5/8D x 32"1/4H

Seat height: 18"1/8 Armrest height: 26"