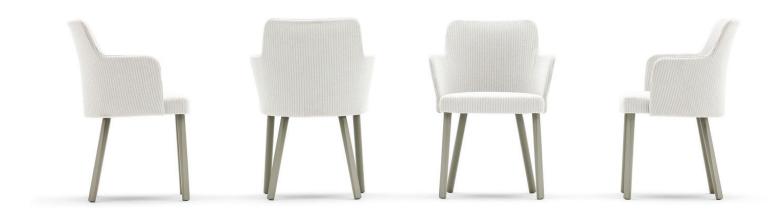

## **Emma**

Design: Monica Armani

## Description

Multifunctional outdoor armchair covered with acrylic fabrics. Legs and backrests are interchangeable and available in different materials: legs can be in aluminum or iroko wood, while backrests are made of an aluminum frame covered with Textyline, fabric or synthetic cord (see related products below). Made in Italy.