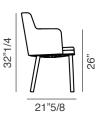

## **Dimensions**

22"3/8W x 21"5/8D x 32"1/4H

Seat height: 18"1/8 Armrest height: 26"