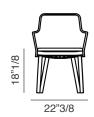

## **Dimensions**

22"3/8W x 21"5/8D x 32"1/4H

Seat height: 18"1/8 Armrest height: 26"