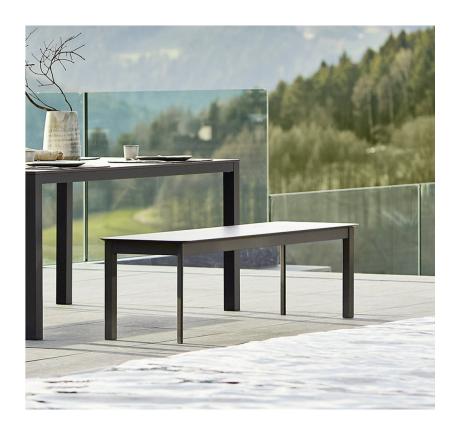

## Description

Bench with structure in powder coated aluminum, resistant to weather and UV light. Seat made in Hpl or Bush-hammered Ceramic. Optional seat cushions are available. Made in Italy.

## **Dimensions**

70"W x 17"3/4D x 17"3/8H Seat thickness: 1/2"

Optional seat cushions: 17"3/8 x 17"3/8

| 17"3/8 |     |  |
|--------|-----|--|
|        | 70" |  |
|        |     |  |
|        |     |  |
|        | 70" |  |

## Finishes and materials

**Structure:** Bronze or White, Silk Grey, Grey, Dark Brown or Black aluminum.

Seat: Hpl or Bush-hammered Ceramic.

Optional seat cushions: C.O.M. Fabric, Fabric Cat. B/C/D/E.

(For more specifications, please refer to "Finishes & Materials")