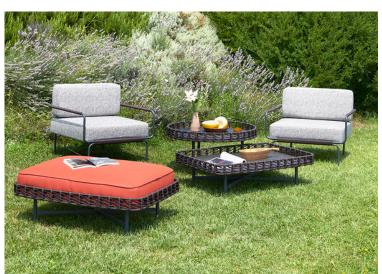

## Description

Ropu stands out for its sophisticated woven edge in "Gassa" rope in dark brown color. This runs along the perimeter structure creating a frame for laminated porcelain or HPL tops. With a base with four legs in metal, the collection consists of a low coffee table with rectangular top or a high coffee table with round top and rectangular pouf, combinable in the desired compositions. Made in Italy.