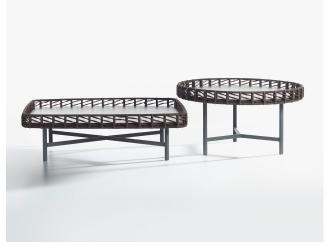

## Description

Ropu stands out for its sophisticated woven edge in "Gassa" rope in dark brown color. This runs along the perimeter structure creating a frame for laminated porcelain or HPL tops. With a base with four legs in metal, the collection consists of a low coffee table with rectangular top or a high coffee table with round top and rectangular pouf, combinable in the desired compositions. Made in Italy.