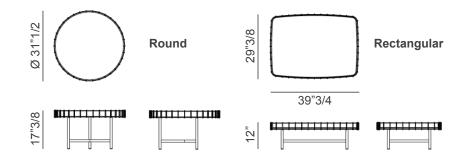

## **Dimensions**

Round:

Ø31"1/2 x 17"3/8H

Rectangular:

39"3/4W x 29"3/8D x 12"H