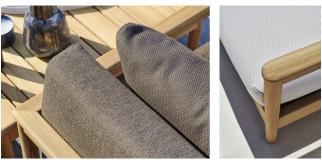

## Description

Lounge chair with structure in plantation-certified solid teak. Seat and back are padded with Dryfeel outdoor foam and have a removable cover. Upholstery is available in different categories of fabrics. Seat and back cushions are included. An extra back cushion is available as an optional. Made in Italy.

# Finishes and materials

**Structure:** Teak wood. **Cover:** C.O.M. Fabric, Fabric Cat. B/C/D/E.

(For more specifications, please refer to "Finishes & Materials")