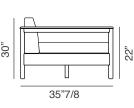

### Dimensions

35"3/8W x 35"7/8D x 30"H

Seat height: 16"1/2 Armrest height: 22"

Optional cushion: 25"5/8 x 17"3/4