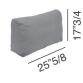

### Dimensions

35"3/8W x 35"7/8D x 30"H

Seat height: 16"1/2 Armrest height: 22"

Optional cushion: 25"5/8 x 17"3/4

#### Optional cushion

Cassoni LLC

Lounge Chair

35"3/8

16"1/2