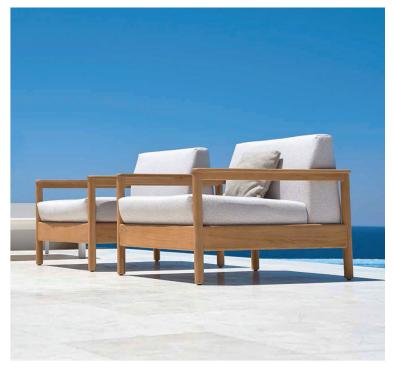

## Description

Lounge chair with structure in plantation-certified solid teak. Seat and back are padded with Dryfeel outdoor foam and have a removable cover. Upholstery is available in different categories of fabrics. Seat and back cushions are included. An extra back cushion is available as an optional. Made in Italy.

### Dimensions

35"3/8W x 35"7/8D x 30"H

Seat height: 16"1/2 Armrest height: 22"

Optional cushion: 25"5/8 x 17"3/4