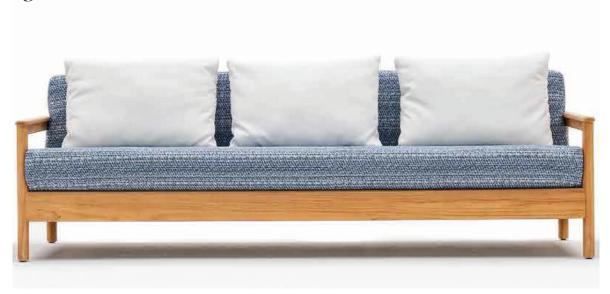

## Description

Three seater sofa with structure in plantation-certified solid teak. Seat and back are padded with Dryfeel outdoor foam and have a removable cover. Upholstery is available in different categories of fabrics. Seat and back cushions are included. Three extra rectangular cushions are available as an optional.

Made in Italy.