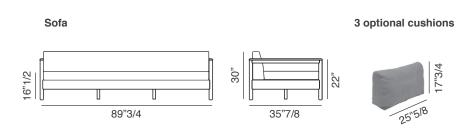

## **Dimensions**

89"3/4W x 35"7/8D x 30"H Seat height: 16"1/2 Armrest height: 22"

3 optional cushions: 25"5/8 x 17"3/4 (each one)