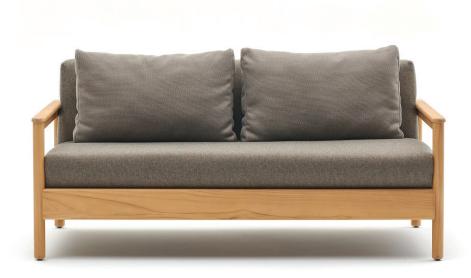

# Bali

Design: Alessandro Dubini

### Description

Two seater sofa with structure in plantation-certified solid teak. Seat and back are padded with Dryfeel outdoor foam and have a removable cover. Upholstery is available in different categories of fabrics. Seat and back cushions are included. Two extra rectangular cushions are available as an optional. Made in Italy.

#### **Dimensions**

63"W x 35"7/8D x 30"H Seat height: 16"1/2 Armrest height: 22"

2 optional cushions: 25"5/8 x 17"3/4 (each one)