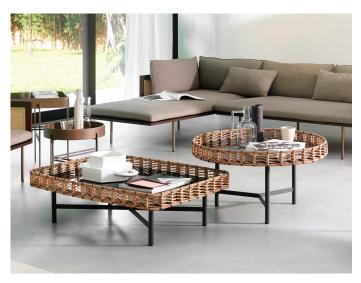

## Description

The Ropu indoor coffee table is available in two versions, rectangular and round, with a base in embossed painted metal availabe in two different heights. Top in marble, lacquered glass, laminated porcelain or in HPL. The frame is made with leather or "Gassa" rope. Made in Italy.