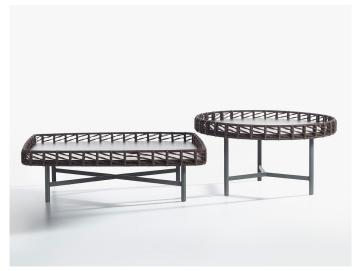

## Description

The Ropu indoor coffee table is available in two versions, rectangular and round, with a base in embossed painted metal availabe in two different heights. Top in marble, lacquered glass, laminated porcelain or in HPL. The frame is made with leather or "Gassa" rope. Made in Italy.

**Base:** Anthracite embossed lacquered metal. **Weaving:** "Gassa" rope in dark brown color, or Hide leather, Ø5/32".

(For more specifications, please refer to "Finishes & Materials")