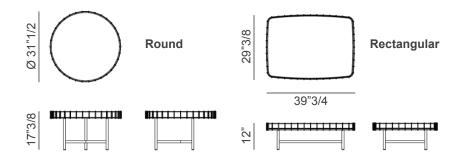

## **Dimensions**

#### Round:

Ø31"1/2 x 17"3/8H

#### Rectangular:

39"3/4W x 29"3/8D x 12"H