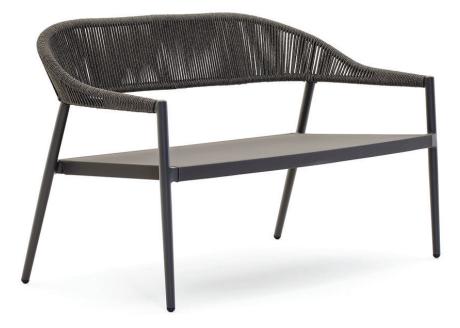

## Description

Bench with structure in powder coated aluminium. Seat is made in textilene and back in synthetic cord. A removable cushion with waterproof acrylic cover is available as an optional. Made in Italy.

## Finishes and materials

Combinations:

A) Structure: Silk Grey aluminum / Seat: Perla texture / Back: Perla rope.

B) Structure: Grey aluminum / Seat: Grey Brown texture / Back: Grey Brown rope.

C) Structure: White aluminum / Seat: VAR#TEX Bianco / Back: VAR#TEX Bianco rope.