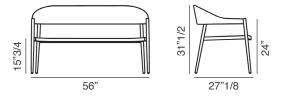

## **Dimensions**

56"W x 27"1/8D x 31"1/2H Seat height: 15"3/4 Armrest height: 24"