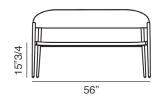

## **Dimensions**

56"W x 27"1/8D x 31"1/2H Seat height: 15"3/4 Armrest height: 24"