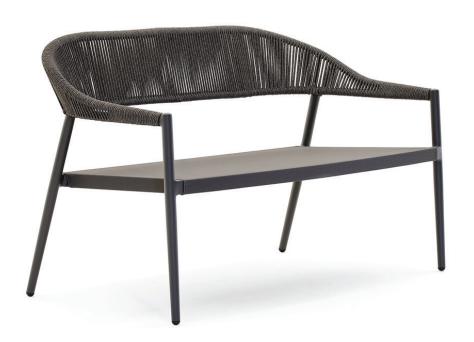

### Description

Sofa with structure in powder coated aluminium. Seat is made in textilene and back in synthetic cord. A removable cushion with waterproof acrylic cover is available as an optional. Made in Italy.

#### **Combinations:**

A) Structure: Silk Grey aluminum / Seat: Perla texture / Back: Perla rope.

**B)** Structure: Grey aluminum / Seat: Grey Brown texture / Back: Grey Brown rope. **C)** Structure: White aluminum / Seat: VAR#TEX Bianco / Back: VAR#TEX Bianco rope.