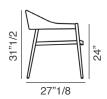

## **Dimensions**

56"W x 27"1/8D x 31"1/2H Seat height: 15"3/4 Armrest height: 24"