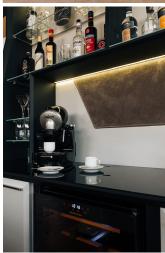

# **Description**

Home bar composed by wall unit and counter. Wall unit equipped with on sight tempered glass shelves and LED lights. Working space with decorative insert. trapezoidal tempered lacquered glass top and double sockets. Lower part composed by two compartments with doors and steel handles. With space for Optional recessed wine cellar for 29 bottles with double (46°F-64°F). Frontal counter with temperature tempered lacquered glass top. Inside space with on sight shelves and working space. decorative insert (matching the one on the wall unit). Elements completely matt lacquered, with some parts lacquered at choice matt/Soft Touch/glossy. Available with or without frontal counter unit. Made in Italy.

### Wall Unit:

Shelves & Working space top: Lacquered

tempered glass. Light source: LED.

Handles: Steel with polished chrome or gold finish. Structure: Matt lacquered with some parts in Matt,

Soft Touch or Glossy.

## **Counter Unit:**

Top: Tempered lacquered glass.

Structure: Matt lacquered with some parts in Matt,

Soft Touch or Glossy.

(For more specifications, please refer to "Finishes & Materials")