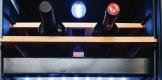

# **Description**

Home bar composed by wall unit and counter. Wall unit equipped with on sight tempered glass shelves and LED lights. Working space with decorative insert. trapezoidal tempered lacquered glass top and double sockets. Lower part composed by two compartments with doors and steel handles. With space for Optional recessed wine cellar for 29 bottles with double (46°F-64°F). Frontal counter with temperature tempered lacquered glass top. Inside space with on sight shelves and working space. decorative insert (matching the one on the wall unit). Elements completely matt lacquered, with some parts lacquered at choice matt/Soft Touch/glossy. Available with or without frontal counter unit. Made in Italy.

### Wall Unit:

Shelves & Working space top: Lacquered

tempered glass. Light source: LED.

Handles: Steel with polished chrome or gold finish. Structure: Matt lacquered with some parts in Matt,

Soft Touch or Glossy.