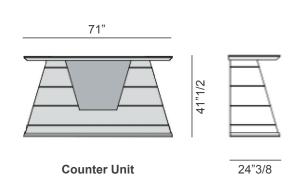

#### **Counter Unit:**

71"W x 24"3/8D x 41"1/2H

## **Counter Unit:**

Top: Tempered lacquered glass.

Structure: Matt lacquered with some parts in Matt,

Soft Touch or Glossy.

(For more specifications, please refer to "Finishes & Materials")