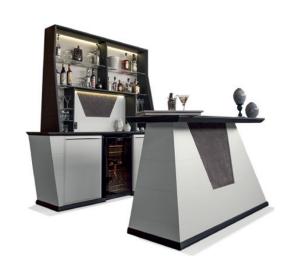

# **Description**

Home bar composed by wall unit and counter. Wall unit equipped with on sight tempered glass shelves and LED lights. Working space with decorative insert. trapezoidal tempered lacquered glass top and double sockets. Lower part composed by two compartments with doors and steel handles. With space for Optional recessed wine cellar for 29 bottles with double (46°F-64°F). Frontal counter with temperature tempered lacquered glass top. Inside space with on sight shelves and working space. decorative insert (matching the one on the wall unit). Elements completely matt lacquered, with some parts lacquered at choice matt/Soft Touch/glossy. Available with or without frontal counter unit. Made in Italy.

#### Wall Unit:

89"1/8W x 21"1/2D x 90"3/4H

#### **Counter Unit:**

71"W x 24"3/8D x 41"1/2H