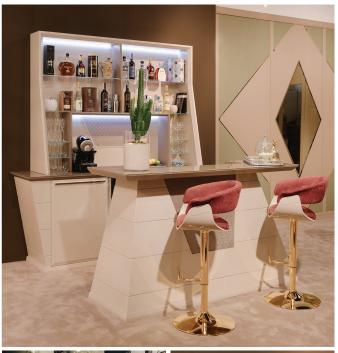

# **Description**

Home bar composed by wall unit and counter. Wall unit equipped with on sight tempered glass shelves and LED lights. Working space with decorative insert. trapezoidal tempered lacquered glass top and double sockets. Lower part composed by two compartments with doors and steel handles. With space for Optional recessed wine cellar for 29 bottles with double (46°F-64°F). Frontal counter with temperature tempered lacquered glass top. Inside space with on sight shelves and working space. decorative insert (matching the one on the wall unit). Elements completely matt lacquered, with some parts lacquered at choice matt/Soft Touch/glossy. Available with or without frontal counter unit. Made in Italy.

#### Wall Unit:

89"1/8W x 21"1/2D x 90"3/4H

#### **Counter Unit:**

71"W x 24"3/8D x 41"1/2H