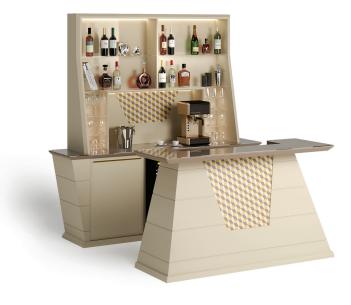

# **Description**

Home bar composed by wall unit and counter. Wall unit equipped with on sight tempered glass shelves and LED lights. Working space with decorative insert. trapezoidal tempered lacquered glass top and double sockets. Lower part composed by two compartments with doors and steel handles. With space for Optional recessed wine cellar for 29 bottles with double (46°F-64°F). Frontal counter with temperature tempered lacquered glass top. Inside space with on sight shelves and working space. decorative insert (matching the one on the wall unit). Elements completely matt lacquered, with some parts lacquered at choice matt/Soft Touch/glossy. Available with or without frontal counter unit. Made in Italy.

#### Wall Unit:

89"1/8W x 21"1/2D x 90"3/4H

#### **Counter Unit:**

71"W x 24"3/8D x 41"1/2H