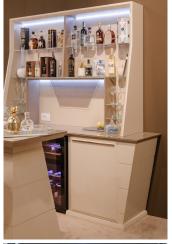

# **Description**

Home bar composed by wall unit and counter. Wall unit equipped with on sight tempered glass shelves and LED lights. Working space with decorative insert. trapezoidal tempered lacquered glass top and double sockets. Lower part composed by two compartments with doors and steel handles. With space for Optional recessed wine cellar for 29 bottles with double (46°F-64°F). Frontal counter with temperature tempered lacquered glass top. Inside space with on sight shelves and working space. decorative insert (matching the one on the wall unit). Elements completely matt lacquered, with some parts lacquered at choice matt/Soft Touch/glossy. Available with or without frontal counter unit. Made in Italy.

### Wall Unit:

Shelves & Working space top: Lacquered

tempered glass. Light source: LED.

Handles: Steel with polished chrome or gold finish. Structure: Matt lacquered with some parts in Matt,

Soft Touch or Glossy.

## **Counter Unit:**

Top: Tempered lacquered glass.

Structure: Matt lacquered with some parts in Matt,

Soft Touch or Glossy.

(For more specifications, please refer to "Finishes & Materials")