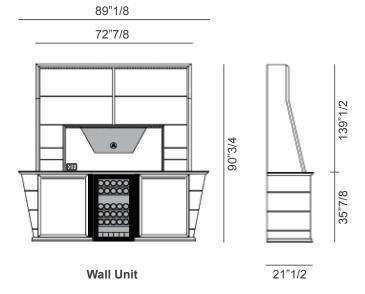

#### Wall Unit:

89"1/8W x 21"1/2D x 90"3/4H

### Wall Unit:

Shelves & Working space top: Lacquered

tempered glass. Light source: LED.

Handles: Steel with polished chrome or gold finish. Structure: Matt lacquered with some parts in Matt,

Soft Touch or Glossy.