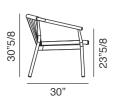

### **Dimensions**

28"W x 30"D x 30"5/8H Seat height: 16"1/2 Armrest height: 23"5/8