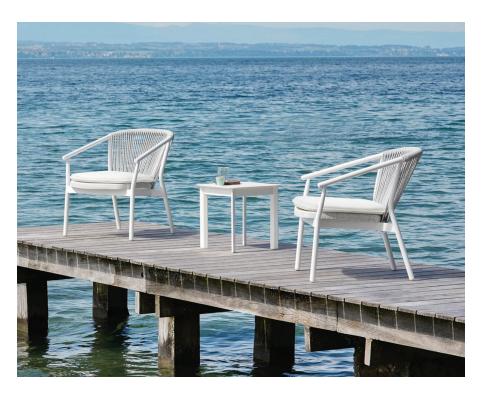

# **Smart**

Design: R & D

## Description

Lounge chair with structure in powder coated aluminium, resistant to weather and UV light. Seat in VAR#TEX (technical PVC mesh) and back in synthetic rope VAR#TEX.

Optional seat and back cushions padded with Dryfeel foam for outdoors with removable cover are available. Made in Italy.