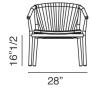

### **Dimensions**

28"W x 30"D x 30"5/8H Seat height: 16"1/2 Armrest height: 23"5/8