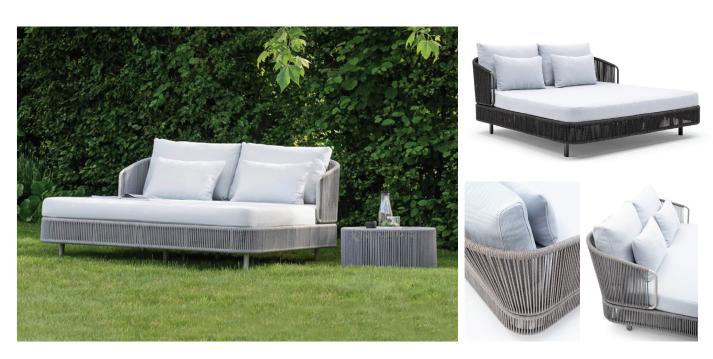

# **Tibidabo**

Design: Calvi & Brambilla

## Description

The Tibidabo lounger has a frame in painted metal and manually woven synthetic fiber. This outdoor piece of furniture with a characteristic hourglass shape is ideal for decorating terraces and outdoor spaces. The cushion comes in fabrics from the collection.

### Finishes and materials

1) Structure in Silk Grey + Weaving in Perla Rope.

2) Structure in Grey + Weaving in Perla Brown Rope.

Seat cover: C.O.M. Fabric, Fabric cat. B, C, D or E.

(For more specifications, please refer to "Finishes & Materials")