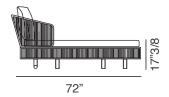

# **Tibidabo**

Design: Calvi & Brambilla



## Description

The Tibidabo lounger has a frame in painted metal and manually woven synthetic fiber. This outdoor piece of furniture with a characteristic hourglass shape is ideal for decorating terraces and outdoor spaces. The cushion comes in fabrics from the collection.

#### **Dimensions**

72"W x 63"3/8D x 30"3/8H

Seat height with cushion: 17"3/8





### Finishes and materials

1) Structure in Silk Grey + Weaving in Perla Rope.

2) Structure in Grey + Weaving in Perla Brown Rope.

Seat cover: C.O.M. Fabric, Fabric cat. B, C, D or E.

(For more specifications, please refer to "Finishes & Materials")