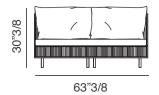

# **Tibidabo**

Design: Calvi & Brambilla

## Description

The Tibidabo lounger has a frame in painted metal and manually woven synthetic fiber. This outdoor piece of furniture with a characteristic hourglass shape is ideal for decorating terraces and outdoor spaces. The cushion comes in fabrics from the collection.

### Finishes and materials

1) Structure in Silk Grey + Weaving in Perla Rope.

2) Structure in Grey + Weaving in Perla Brown Rope.

Seat cover: C.O.M. Fabric, Fabric cat. B, C, D or E.

(For more specifications, please refer to "Finishes & Materials")