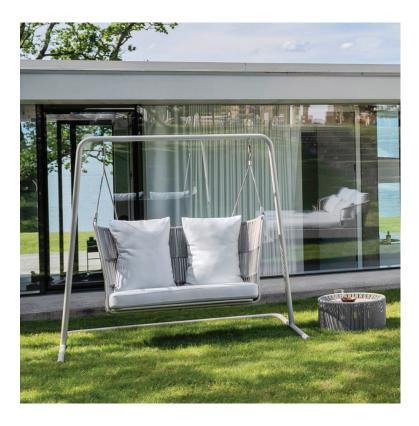

# **Tibidabo**

Design: Calvi & Brambilla

## Description

Two-seater seat outdoor swing with supporting structure in powder coated steel tube with C5M cycle (suitable for use in marine areas). Structure with powder-coated aluminum and hand-woven synthetic fiber rope (PVC), seat and back cushions stuffed with Dryfeel outdoor foam. Made in Italy

#### **Dimensions**

81"W x 57"1/2D x 73"5/8H

#### **Combinations:**

- 1) Structure in Silk Grey + Weaving in Perla Rope.
- 2) Structure in Grey + Weaving in Perla Brown Rope.

Cushions: C.O.M. Fabric, Fabric cat. B/C/D/E.

81" 57"1/2

(For more specifications, please refer to "Finishes & Materials")