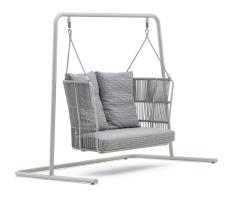

# **Tibidabo**

Design: Calvi & Brambilla

## Description

Two-seater seat outdoor swing with supporting structure in powder coated steel tube with C5M cycle (suitable for use in marine areas). Structure with powder-coated aluminum and hand-woven synthetic fiber rope (PVC), seat and back cushions stuffed with Dryfeel outdoor foam. Made in Italy

#### **Combinations:**

- 1) Structure in Silk Grey + Weaving in Perla Rope.
- 2) Structure in Grey + Weaving in Perla Brown Rope.

Cushions: C.O.M. Fabric, Fabric cat. B/C/D/E.

81" 57"1/2

(For more specifications, please refer to "Finishes & Materials")