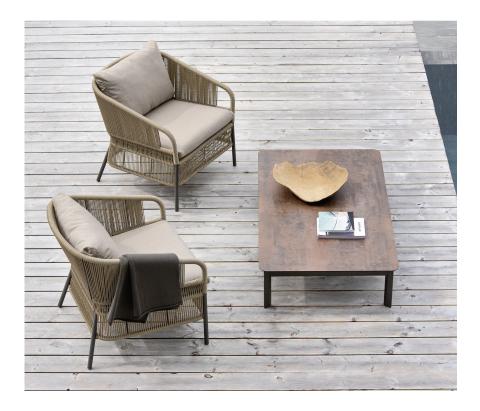

#### Description

Lounge chair with powder coated aluminum structure, covered with a hand weaving. The weaving rope is a synthetic fiber suitable for all outdoor environments. Structure is resistant to weather and UV light. Seat cushion is padded with Dryfeel® foam for outdoors and it has a removable cover. Upholstery is available in different categories of outdoor fabrics. Back cushion is available as an optional. Made in Italy.