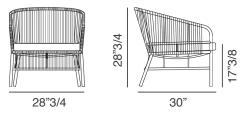

#### Description

Lounge chair with powder coated aluminum structure, covered with a hand weaving. The weaving rope is a synthetic fiber suitable for all outdoor environments. Structure is resistant to weather and UV light. Seat cushion is padded with Dryfeel® foam for outdoors and it has a removable cover. Upholstery is available in different categories of outdoor fabrics. Back cushion is available as an optional. Made in Italy.

### **Dimensions**

28"3/4W x 30"D x 28"3/4H Seat height: 17"3/8

## Finishes and materials

#### **Combinations:**

- A) Dark Brown aluminum with Natural rope.
- B) Dark Brown aluminum with Dark Brown rope.
- **C)** Grey aluminum with Hemp rope.
- Cushion: C.O.M. Fabric, Fabric Cat. B/C/D/E.

(For more specifications, please refer to "Finishes & Materials")