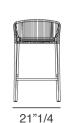

#### High bar stool

21"1/4W x 21"5/8D x 39"3/4H

Seat height: 31" Low bar stool

21"1/4W x 21"1/4D x 34"1/4H

Seat height: 25"5/8

#### Low