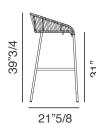

#### High bar stool

21"1/4W x 21"5/8D x 39"3/4H

Seat height: 31" Low bar stool

21"1/4W x 21"1/4D x 34"1/4H

Seat height: 25"5/8

#### High