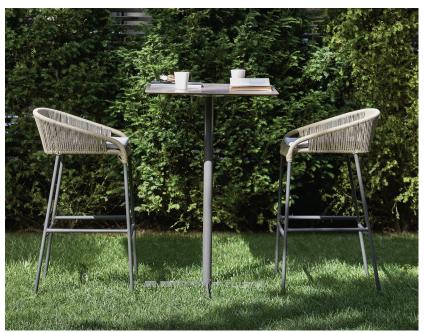

# Cricket

Design: Anki Gneib

## Description

Bar stool with powder coated aluminum structure, covered with a hand weaving. The weaving rope is a synthetic fiber suitable for all outdoor environments. Structure is resistant to weather and UV light.

Seat cushion is padded with Dryfeel® foam for outdoors and it has a removable cover. Upholstery is available in different categories of outdoor fabrics. Optional cushion is available. Made in Italy.