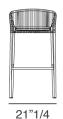

#### High bar stool

21"1/4W x 21"5/8D x 39"3/4H

Seat height: 31" Low bar stool

21"1/4W x 21"1/4D x 34"1/4H

Seat height: 25"5/8

#### High