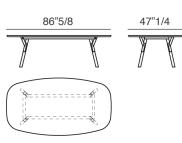

#### Dimensions

**A)** 86"5/8W x 47"1/4D **B)** 110"1/4W x 47"1/4D

#### Model

Link Table: 28"3/8H + top Link Low Table: 26"H + top

<u>110"1/4</u> <u>47"1/4</u>