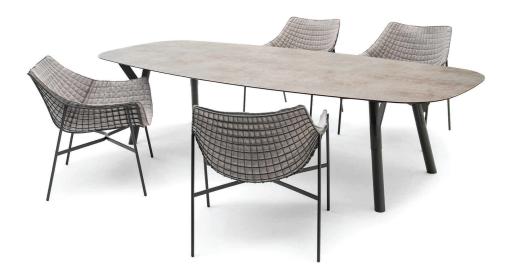

# Link Design: Alain Gilles

## Description

в

Elliptical fixed table with stainless steel powder coated structure (frame + bracket) and varnished stainless steel or teak wood legs. Top can be customized with HPL (High-pressure laminates) or bush-hammered Ceramic. The low version perfectly matches with sofas and lounge chairs for a more relaxed dining experience. Made in Italy.

### Finishes and materials

**Frame and Brackets:** Stainless Steel. **Top:** Hpl or Bush-hammered Ceramic. **Legs:** Stainless Steel or Teak wood.

(For more specifications, please refer to "Finishes & Materials")