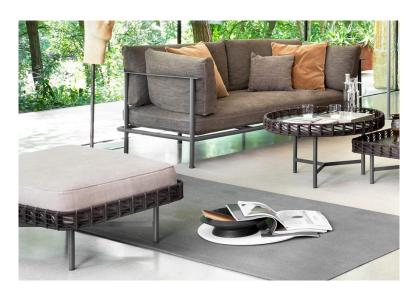

## Ropu

### Description

The rectangular Ropu ottoman consists of a painted metal structure and a padded seat cushion, in fire retardant polyurethane foam, upholstered in the fabrics and leathers as per collection. The frame is hand woven in raw cord, leather or "Gassa" cord. Made in Italy.

#### **Dimensions**

39"3/4W x 29"3/8D x 15"3/4H

#### Finishes and materials

Base: Anthracite embossed lacquered metal.

Weaving: "Gassa" rope in dark brown color, or Hide leather, Ø5/32".

Cushion cover: Fabric, eco-leather or leather.

(For more specifications, please refer to "Finishes & Materials")