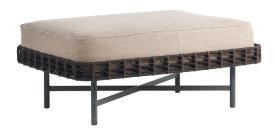

## Ropu

### Description

The rectangular Ropu ottoman consists of a painted metal structure and a padded seat cushion, in fire retardant polyurethane foam, upholstered in the fabrics and leathers as per collection. The frame is hand woven in raw cord, leather or "Gassa" cord. Made in Italy.

#### **Dimensions**

39"3/4W x 29"3/8D x 15"3/4H

#### Finishes and materials

Base: Anthracite embossed lacquered metal.

Weaving: "Gassa" rope in dark brown color, or Hide leather, Ø5/32".

Cushion cover: Fabric, eco-leather or leather.

(For more specifications, please refer to "Finishes & Materials")