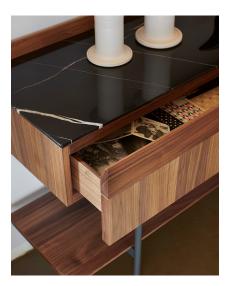

## **Description**

Console with metal structure available in two finishes: bronzed brass and feet in embossed anthracite or embossed anthracite with bronzed brass feet. Two drawers with upper part in ash wood or veneered Canaletto walnut and upper edges in solid wood. Top available in: marble, black back-painted glass, ash wood or Canaletto walnut. Lower shelf in ash wood or Canaletto walnut. Made in Italy.

## Finishes and materials

**Structure:** Bronzed brass or anthracite embossed lacquered metal. **Frame, Shelf and drawers:** Ash wood or Canaletto walnut. **Top:** Marble, black back-painted glass, ash wood or Canaletto walnut.