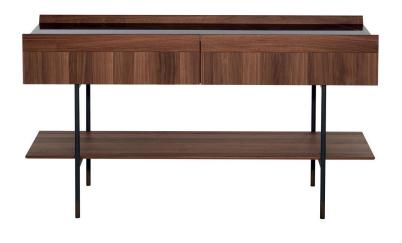

## **Description**

Console with metal structure available in two finishes: bronzed brass and feet in embossed anthracite or embossed anthracite with bronzed brass feet. Two drawers with upper part in ash wood or veneered Canaletto walnut and upper edges in solid wood. Top available in: marble, black back-painted glass, ash wood or Canaletto walnut. Lower shelf in ash wood or Canaletto walnut. Made in Italy.

## Dimensions

63"W x 17"3/4D x 33"7/8H

|     | <br>63" |  |
|-----|---------|--|
|     |         |  |
|     |         |  |
|     |         |  |
|     |         |  |
|     |         |  |
| U U | j l     |  |

## Finishes and materials

**Structure:** Bronzed brass or anthracite embossed lacquered metal. **Frame, Shelf and drawers:** Ash wood or Canaletto walnut. **Top:** Marble, black back-painted glass, ash wood or Canaletto walnut.