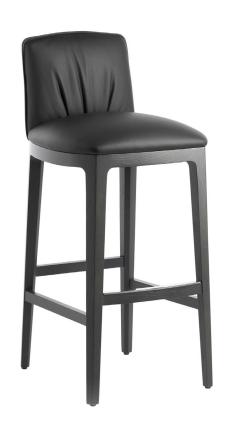

## Blossom

Design: Bernhardt & Vella

## Description

Stool with four-legged base in solid ash. Seat and backrest upholstered with fire retardant polyurethane foam padding. Polished stainless steel footrest. Finishes and covers as per collection. Made in Italy.

## Finishes and materials

Structure: Ash wood in Beige Aniline, Biscuit, Moka, Dark grey, Wengé or Carbon finish. Cover: C.O.M. fabric, Fabric (Cat. 1, Cat. 2, Cat. 3, Cat. 4), Eco-leather (Cat. 2, Cat. 3) or Leather (Cat. A, Cat. B, Cat. C).