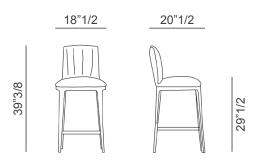

## **Dimensions**

18"1/2W x 20"1/2D x 39"3/8 Seat height: 29"1/2

(For more specifications, please refer to "Finishes & Materials")