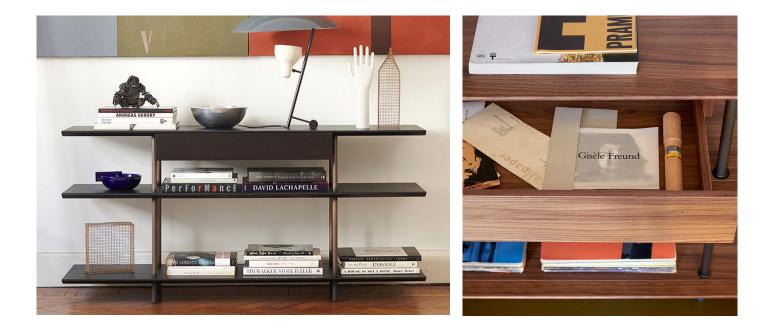

## **Description**

Console with 3 shelves veneered in ash wood or Canaletto walnut. The structure comes in two finishes: bronzed brass and feet in embossed anthracite or embossed anthracite with bronzed brass feet. Optional drawers available. Made in Italy.

## Finishes and materials

**Structure:** Bronzed brass or anthracite embossed lacquered metal. **Shelves and drawers:** Ash wood or Canaletto walnut.

(For more specifications, please refer to "Finishes & Materials")