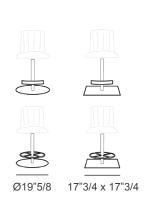

19"5/8W x 21"1/4D x 33"1/2minH

MaxH: 43"5/8

Seat height: Min.24"3/8, Max.34"5/8

Base plate dimensions:

Circular: Ø19"5/8

**Square:** 17"3/4 x 17"3/4

T shaped footrest

Circular footrest