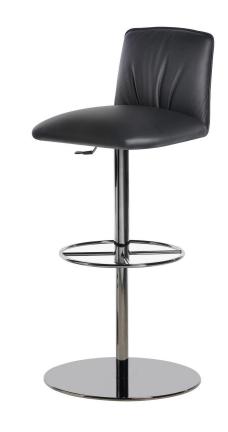

## Blossom

Design: Bernhardt & Vella

## **Description**

Stool with metal swivel central leg and circular or square base. Available with gas height adjustment system and circular or "T" shaped footrest. Upholstered seat and back. Finishes and covers as per collection. Made in Italy.

## Finishes and materials

Structure: Chrome or black chrome metal, or

bronzed brass.

Cover: C.O.M. fabric, Fabric (Cat. 1, Cat. 2, Cat. 3, Cat. 4), Eco-leather (Cat. 2, Cat. 3) or

Leather (Cat. A, Cat. B, Cat. C).