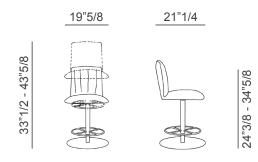

19"5/8W x 21"1/4D x 33"1/2minH

MaxH: 43"5/8

Seat height: Min.24"3/8, Max.34"5/8

Base plate dimensions:

Circular: Ø19"5/8

**Square:** 17"3/4 x 17"3/4

T shaped footrest

Circular footrest