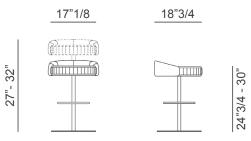

## **Dimensions**

17"1/8W x 18"3/4D x 27"minH MaxH: 32" Seat height: Min.24"3/4, Max.30" Base plate: Ø17"3/4