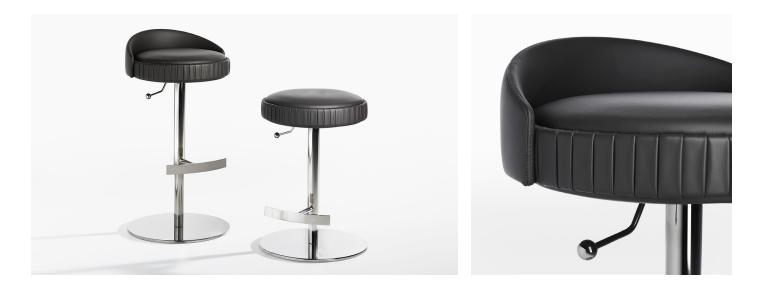

## Description

Stool with seat padded in fire retardant polyurethane foam and pleated perimeter. Available with or without low backrest. Metal swivel central base with gas-height adjustment system. Circular or "T" shaped footrest. Finishes and covers as per collection. Made in Italy.

## **Dimensions**

17"1/8W x 18"3/4D x 27"minH MaxH: 32" Seat height: Min.24"3/4, Max.30" Base plate: Ø17"3/4

## Finishes and materials

**Structure:** Chrome or black chrome metal, or bronzed brass. **Covering:** Fabric, eco-leather or leather.

(For more specifications, please refer to "Finishes & Materials")

Ø17"3/4