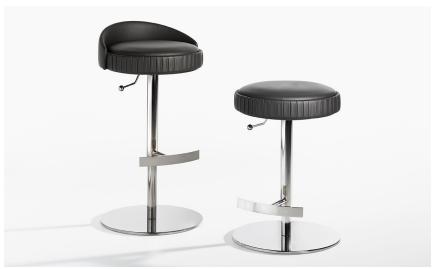

## Plissé

Design: Serena Confalonieri

## Description

Stool with seat padded in fire retardant polyurethane foam and pleated perimeter. Available with or without low backrest. Metal swivel central base with gas-height adjustment system. Circular or "T" shaped footrest. Finishes and covers as per collection. Made in Italy.

#### **Dimensions**

Ø17"1/8 x 27"minH MaxH: 32"

Base plate: Ø17"3/4

## Finishes and materials

**Structure:** Chrome or black chrome metal, or bronzed brass.

Covering: Fabric, eco-leather or leather.

T shaped footrest

Circular footrest

Ø17"3/4

Ø17"3/4

(For more specifications, please refer to "Finishes & Materials")