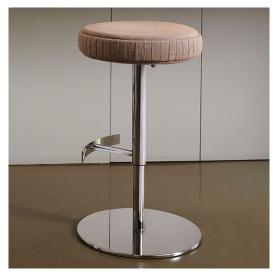

## Plissé

Design: Serena Confalonieri

## Description

Stool with seat padded in fire retardant polyurethane foam and pleated perimeter. Available with or without low backrest. Metal swivel central base with gas-height adjustment system. Circular or "T" shaped footrest. Finishes and covers as per collection. Made in Italy.

#### **Dimensions**

Ø17"1/8 x 27"minH MaxH: 32"

Base plate: Ø17"3/4

## Finishes and materials

**Structure:** Chrome or black chrome metal, or bronzed brass.

Covering: Fabric, eco-leather or leather.

T shaped footrest

Circular footrest

Ø17"3/4

Ø17"3/4

(For more specifications, please refer to "Finishes & Materials")