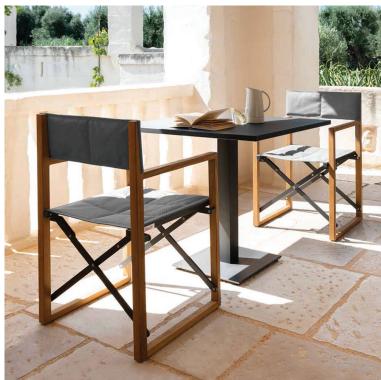

## Description

Movie director foldable armchair with structure made of mahogany wood. Seat and back are made of textilene fabric. Cushion with dacron padding. Weather resistant. Made in Italy.

## Dimensions

21"5/8W x 21"1/4D x 32"5/8H Seat height: 18"1/8 Armrest height: 26"

## Finishes and materials

Combinations: A) Structure: Mahogany wood(L7) / Seat and back: White textilene (T1). B) Structure: Mahogany wood (L7) / Seat and back: Dove textilene (T2).

**C) Structure:** Mahogany wood (L7) / **Seat and back:** Charcoal textilene.