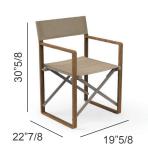

## Dimensions

21"5/8W x 21"1/4D x 32"5/8H Seat height: 18"1/8 Armrest height: 26"