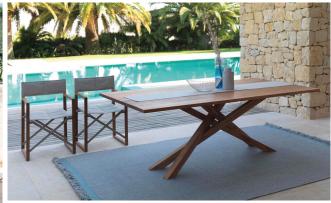

## Description

Movie director foldable armchair with structure made of mahogany wood. Seat and back are made of textilene fabric. Cushion with dacron padding. Weather resistant. Made in Italy.

## Dimensions

21"5/8W x 21"1/4D x 32"5/8H Seat height: 18"1/8 Armrest height: 26"

## Finishes and materials

Combinations: A) Structure: Mahogany wood(L7) / Seat and back: White textilene (T1). B) Structure: Mahogany wood (L7) / Seat and back: Dove textilene (T2).

**C) Structure:** Mahogany wood (L7) / **Seat and back:** Charcoal textilene.