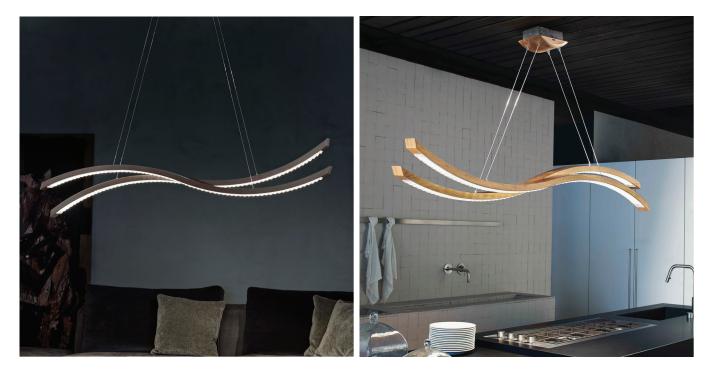

#### **Description**

Suspension lamp in natural Oak wood with the following finishes: Rovere, Wengé or Burnished brass. The diffusion of the light is amplified by opaque crystal lozenges. Chromed metal details. LED lighting. UL Approved. Made in Italy.

## Finishes and materials

**Structure:** Natural Oak wood in the following finishes: Rovere, Wengé or Burnished brass. **Metal details:** Chromed finish.

(For more specifications, please refer to "Finishes & Materials")