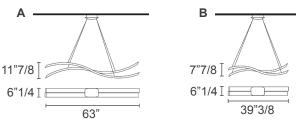

### Dimensions

**A)** 63"W x 6"1/4D x 11"7/8H + Cable + Canopy **B)** 39"3/8W x 6"1/4D x 7"7/8H + Cable + Canopy