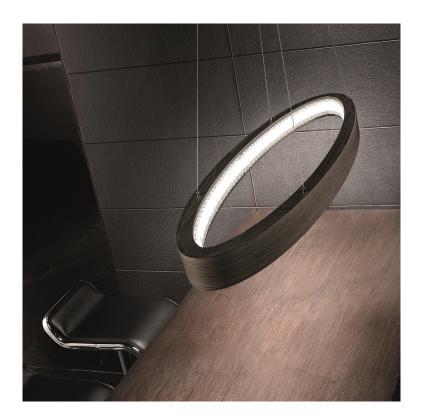

# Libe

## Description

Suspension lamp in natural Oak wood with the following finishes: Rovere, Wengé or Burnished brass. The diffusion of the light is amplified by opaque crystal lozenges. Chromed metal details.

LED lighting. UL Approved. Made in Italy.