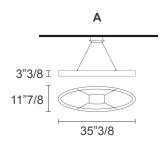

#### **Dimensions**

**A)** 35"3/8W x 11"7/8D x 3"3/8H + Cable + Canopy **B)** 47"1/4W x 15"3/4D x 3"3/8H + Cable + Canopy

#### Light source, size A:

LED x 70.2W CRI>90 3000K - 5616 Im DIMMABLE: 1-10V UL Approved.