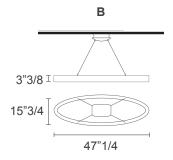

#### **Dimensions**

**A)** 35"3/8W x 11"7/8D x 3"3/8H + Cable + Canopy **B)** 47"1/4W x 15"3/4D x 3"3/8H + Cable + Canopy

#### Light source, size B:

LED x 97.5W CRI>90 3000K - 7800 lm

DIMMABLE: 1-10V UL Approved.