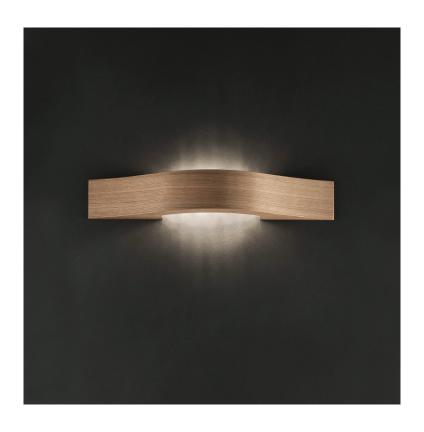

## Description

Wall lamp in natural Oak wood with the following finishes: Rovere, Wengé or Burnished brass. The diffusion of the light is amplified by opaque crystal lozenges. Chromed metal details. LED lighting. UL Approved. Made in Italy.

## Finishes and materials

Frame: Natural Oak wood in the following finishes:

Rovere, Wengé or Burnished brass. Metal details: Chromed finish.

(For more specifications, please refer to "Finishes & Materials")