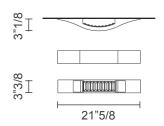

# Libe

## Design: Gianpaolo Rampolla & Andrea Liguori



## Description

Wall lamp in natural Oak wood with the following finishes: Rovere, Wengé or Burnished brass. The diffusion of the light is amplified by opaque crystal lozenges. Chromed metal details. LED lighting. UL Approved. Made in Italy.

#### **Light source:**

LED x 70.2W CRI>90 3000K - 5616 lm DIMMABLE: 1-10V **UL** Approved

### **Dimensions**

21"5/8W x 3"1/8D x 3"3/8H

## Finishes and materials

Frame: Natural Oak wood in the following finishes:

Rovere, Wengé or Burnished brass. Metal details: Chromed finish.



(For more specifications, please refer to "Finishes & Materials")