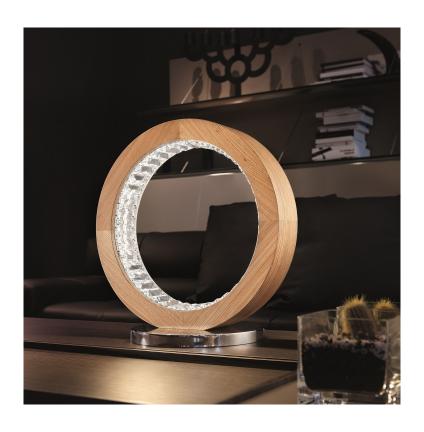

## **Description**

Table lamp in natural Oak wood with the following finishes: Rovere, Wengé or Burnished brass. The diffusion of the light is amplified by opaque crystal lozenges. Base in chromed metal.

LED lighting. UL Approved. Made in Italy.

#### Light source:

LED x 41W CRI>90 3000K - 3276 lm DIMMABLE: Button UL Approved.

## Finishes and materials

**Frame:** Natural Oak wood in the following finishes:

Rovere, Wengé or Burnished brass.

Base: Metal, chromed finish.

(For more specifications, please refer to "Finishes & Materials")