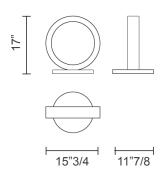

# Libe

## Design: Gianpaolo Rampolla & Andrea Liguori



## **Description**

Table lamp in natural Oak wood with the following finishes: Rovere, Wengé or Burnished brass. The diffusion of the light is amplified by opaque crystal lozenges. Base in chromed metal.

LED lighting. UL Approved. Made in Italy.

#### Light source:

LED x 41W CRI>90 3000K - 3276 lm DIMMABLE: Button UL Approved.

### **Dimensions**

15"3/4W x 11"7/8D x 17"H

## Finishes and materials

**Frame:** Natural Oak wood in the following finishes:

Rovere, Wengé or Burnished brass.

Base: Metal, chromed finish.



(For more specifications, please refer to "Finishes & Materials")