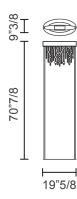

Olà Design: Fly Design Studio



## Description

Floor lamp with powder coated metal frame and coated Italian glass pendants.
Available in the following color combinations:
A) Matt white frame with cold colored pendants;
B) Silver leaf frame with transparent pendants;
C) Oxide red frame with cold colored pendants;
D) Matt bronze frame with warm colored pendants;
E) Gold leaf frame with amber colored pendants;
F) Copper leaf frame with copper colored pendants;
G) Blue navy frame with amber colored pendants;
H) Burnished frame with amber colored pendants.
LED lighting. UL Approved.
Made in Italy.

## Dimensions

19"5/8W x 9"3/8D x 70"7/8H

#### Light source:

Standard: 2 x E26 x 60Wmax LED: Up: LED x 5.25W CRI>80 3000K - 840 lm Down: LED x 7.8W CRI>80 3000K - 1240 lm Dimmable: 1-10V + PUSH



#### Finishes and materials

**Frame:** Powder coated metal in matt white, silver or gold leaf, oxide red, matt bronze, copper, Blue navy or Burnished finish.

Pendants: Glass with cold, transparent, amber, warm or copper colored pendants.

(For more specifications, please refer to "Finishes & Materials")