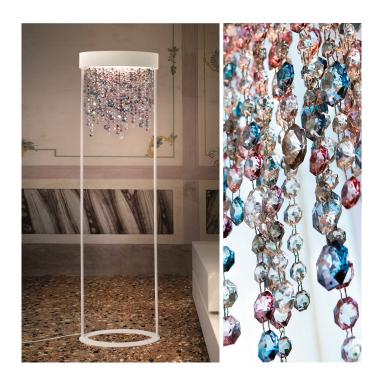

## Description

Floor lamp with powder coated metal frame and coated Italian glass pendants.
Available in the following color combinations:
A) Matt white frame with cold colored pendants;
B) Silver leaf frame with transparent pendants;
C) Oxide red frame with cold colored pendants;
D) Matt bronze frame with warm colored pendants;
E) Gold leaf frame with amber colored pendants;
F) Copper leaf frame with copper colored pendants;
G) Blue navy frame with amber colored pendants;
H) Burnished frame with amber colored pendants.
LED lighting. UL Approved.
Made in Italy.

#### Finishes and materials

**Frame:** Powder coated metal in matt white, silver or gold leaf, oxide red, matt bronze, copper, Blue navy or Burnished finish.

Pendants: Glass with cold, transparent, amber, warm or copper colored pendants.