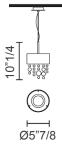

# Olà Design: Fly Design Studio



## Description

Suspension lamp with powder coated metal frame and coated Italian glass pendants.

Available in the following color combinations:

A) Matt white frame with cold colored pendants;

- B) Silver leaf frame with transparent pendants;
- C) Oxide red frame with cold colored pendants;

D) Matt bronze frame with warm colored pendants;

- E) Gold leaf frame with amber colored pendants;
- F) Copper leaf frame with copper colored pendants;

G) Blue navy frame with amber colored pendants;

H) Burnished frame with amber colored pendants.

LED lighting. UL Approved.

Made in Italy.

### Dimensions

Ø5"7/8 x 10"1/4H + Cable + Canopy

#### Light source:

Standard: 1 x E12 x 40Wmax LED: 8.5W CRI>80 3000K - 1360 Im Dimmable: TRIAC



#### Finishes and materials

Frame: Powder coated metal in matt white, silver or gold leaf, oxide red, matt bronze, copper, Blue navy or Burnished finish.

Pendants: Glass with cold, transparent, amber, warm or copper colored pendants.

(For more specifications, please refer to "Finishes & Materials")