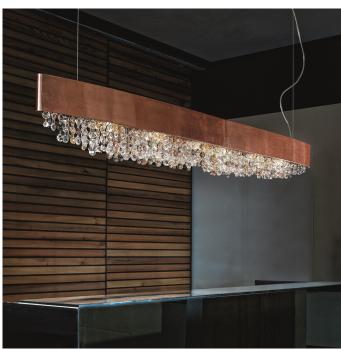

# Olà

Design: Fly Design Studio

## Description

Suspension lamp with powder coated metal frame and coated Italian glass pendants.

Available in the following color combinations:

- A) Matt white frame with cold colored pendants;
- B) Silver leaf frame with transparent pendants;
- C) Oxide red frame with cold colored pendants;
- D) Matt bronze frame with warm colored pendants;
- E) Gold leaf frame with amber colored pendants;
- F) Copper leaf frame with copper colored pendants;
- G) Blue navy frame with amber colored pendants;
- H) Burnished frame with amber colored pendants. LED lighting. UL Approved.

### Finishes and materials

**Frame:** Powder coated metal in matt white, silver or gold leaf, oxide red, matt bronze, copper, Blue navy or Burnished finish.

**Pendants:** Glass with cold, transparent, amber, warm or copper colored pendants.