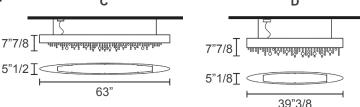

## **Dimensions**

- **C)** 63"W x 5"1/2D x 7"7/8H + Tensors
- **D)** 39"3/8W x 5"1/8D x 7"7/8H + Tensors