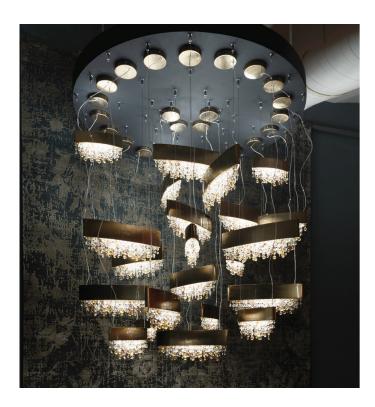

## Description

Suspension lamp with powder coated metal frame and coated Italian glass pendants.

Available in the following color combinations:

- A) Matt white frame with cold colored pendants;
- B) Silver leaf frame with transparent pendants;
- C) Oxide red frame with cold colored pendants;
- D) Matt bronze frame with warm colored pendants;
- E) Gold leaf frame with amber colored pendants;
- F) Copper leaf frame with copper colored pendants;
- G) Blue navy frame with amber colored pendants;
- H) Burnished frame with amber colored pendants. LED lighting. UL Approved.

### Finishes and materials

Frame: Powder coated metal in matt white, silver or gold leaf, oxide red, matt bronze, copper, Blue navy

or Burnished finish.

**Pendants:** Glass with cold, transparent, amber, warm or copper colored pendants.