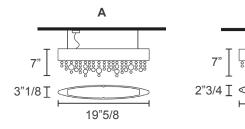

## **Dimensions**

**A)** 19"5/8W x 3"1/8D x 7"H + Tensors **B)** 11"7/8W x 2"3/4D x 7"H + Tensors