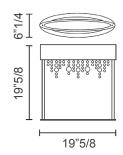

sign Studio



## Description

Table lamp with powder coated metal frame and coated Italian glass pendants.

Available in the following color combinations:

- A) Matt white frame with cold colored pendants;
- B) Silver leaf frame with transparent pendants;
- C) Oxide red frame with cold colored pendants;
- D) Matt bronze frame with warm colored pendants;
- E) Gold leaf frame with amber colored pendants;
- F) Copper leaf frame with copper colored pendants;
- G) Blue navy frame with amber colored pendants;
- H) Burnished frame with amber colored pendants. LED lighting. UL Approved.

Made in Italy.

### **Dimensions**

19"5/8W x 6"1/4D x 19"5/8H

#### **Light source:**

Standard: 2 x E26 x 60Wmax

LED: UP: 5.25W CRI>80 3000K - 840 lm DOWN: 7.8W CRI>80 3000K - 1240 lm

Dimmable: 1-10V + PUSH



#### Finishes and materials

Frame: Powder coated metal in matt white, silver or gold leaf, oxide red, matt bronze, copper, Blue navy

or Burnished finish.

**Pendants:** Glass with cold, transparent, amber, warm or copper colored pendants.

(For more specifications, please refer to "Finishes & Materials")