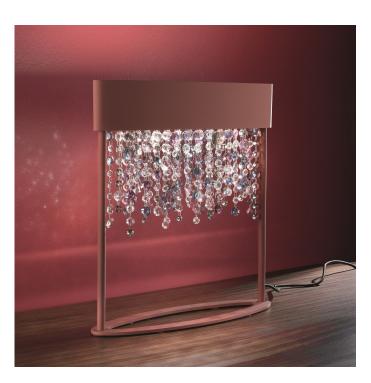

# Olà

Design: Fly Design Studio

## Description

Table lamp with powder coated metal frame and coated Italian glass pendants.

Available in the following color combinations:

- A) Matt white frame with cold colored pendants;
- B) Silver leaf frame with transparent pendants;
- C) Oxide red frame with cold colored pendants;
- D) Matt bronze frame with warm colored pendants;
- E) Gold leaf frame with amber colored pendants;
- F) Copper leaf frame with copper colored pendants;
- G) Blue navy frame with amber colored pendants;
- H) Burnished frame with amber colored pendants. LED lighting. UL Approved.

#### Finishes and materials

Frame: Powder coated metal in matt white, silver or gold leaf, oxide red, matt bronze, copper, Blue navy

or Burnished finish.

**Pendants:** Glass with cold, transparent, amber, warm or copper colored pendants.