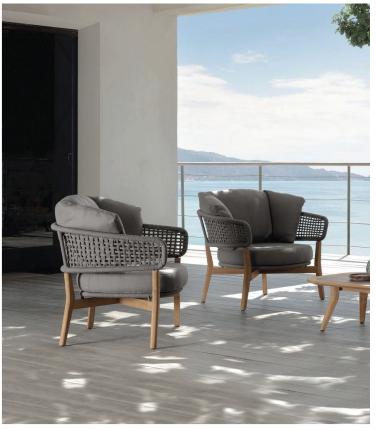

## Description

Lounge chair with natural teak wood structure. Backrest and armrest made of tubular aluminum coated by an interlacement of grey synthetic fabric ropes. Seat and back cushions made in grey fabric, with removable covers, easy to wash and weather resistant. Quick dry foam padding. Made in Italy.

## Finishes and materials

**Structure:** Natural Teak wood (L9). **Seat & back cushions:** Grey fabric (C12). **Weaving:** Grey synthetic rope (R12).

(For more specifications, please refer to "Finishes & Materials")