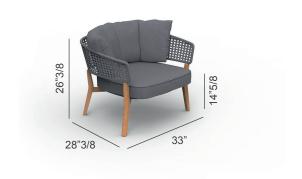

## Moon

Design: Cristian Visentin





## Description

Lounge chair with natural teak wood structure. Backrest and armrest made of tubular aluminum coated by an interlacement of grey synthetic fabric ropes. Seat and back cushions made in grey fabric, with removable covers, easy to wash and weather resistant. Quick dry foam padding. Made in Italy.

## **Dimensions**

33"W x 28"3/8D x 26"3/8H **Seat height:** 14"5/8

## Finishes and materials

**Structure:** Natural Teak wood (L9). **Seat & back cushions:** Grey fabric (C12). **Weaving:** Grey synthetic rope (R12).



(For more specifications, please refer to "Finishes & Materials")