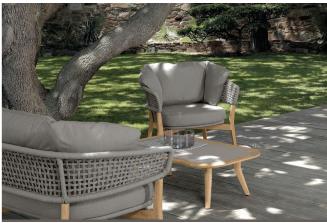

## Description

Lounge chair with natural teak wood structure. Backrest and armrest made of tubular aluminum coated by an interlacement of grey synthetic fabric ropes. Seat and back cushions made in grey fabric, with removable covers, easy to wash and weather resistant. Quick dry foam padding. Made in Italy.

## Finishes and materials

**Structure:** Natural Teak wood (L9). **Seat & back cushions:** Grey fabric (C12). **Weaving:** Grey synthetic rope (R12).

(For more specifications, please refer to "Finishes & Materials")