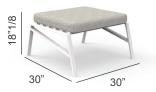

# Cottage

Design: Ramón Esteve



## Description

Footrest with powder coated aluminum structure available in three different colors: white, graphite and mokka. Supported by polyester belts. Cushion have removable fabric cover, easy to wash and weather resistant. Quick dry foam padding. Made in Italy.

#### **Dimensions**

30"W x 30"D x 18"1/8H



### Finishes and materials

#### **Combinations:**

A) Structure: White aluminum (A12) / Cushions: Light grey fabric (C16) /

Elastic belts: Light grey (B2) / Rope: Light grey (R2).

B) Structure: Graphite aluminum (A14) / Cushions: Dark grey fabric (C17) /

Elastic belts: Dark grey (B1) / Rope: Dark grey (R1).

C) Structure: Graphite aluminum (A14) / Cushions: Black abstract fabric (C18) /

Elastic belts: Dark grey (B1) / Rope: Dark grey (R1).

D) Structure: Mokka aluminum (A15) / Cushions: Dark brown fabric (C15) /

Elastic belts: Mokka (B6) / Rope: Mokka (R6).

Decorative cushions: Outcross olive, Twill black, Twill yellow, Light grey, Black abstract or White fabric.

(For more specifications, please refer to "Finishes & Materials")