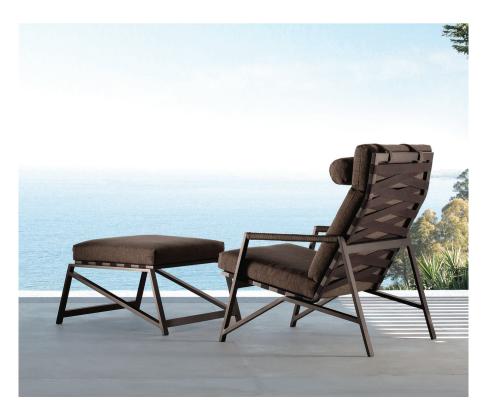

# Cottage

Design: Ramón Esteve

## Description

Footrest with powder coated aluminum structure available in three different colors: white, graphite and mokka. Supported by polyester belts. Cushion have removable fabric cover, easy to wash and weather resistant. Quick dry foam padding. Made in Italy.