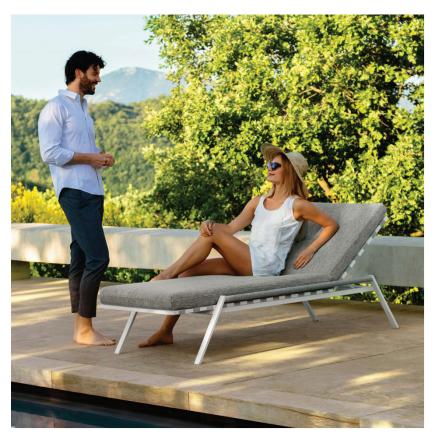

# Cottage

Design: Ramón Esteve

#### Description

Lounger with recliner backrest and wheels. Powder coated aluminum structure available in three different colors: white, graphite and mokka. Supported by polyester belts coordinated to the color of the rope on the armrest. Cushions have removable fabric covers, easy to wash and weather resistant. Quick dry foam padding. Stackable. Made in Italy.