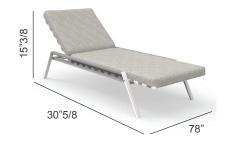

# Cottage

Design: Ramón Esteve



#### Description

Lounger with recliner backrest and wheels. Powder coated aluminum structure available in three different colors: white, graphite and mokka. Supported by polyester belts coordinated to the color of the rope on the armrest. Cushions have removable fabric covers, easy to wash and weather resistant. Quick dry foam padding. Stackable. Made in Italy.

### **Dimensions**

78"W x 30"5/8D x 15"3/8H



## Finishes and materials

#### **Combinations:**

A) Structure: White aluminum (A12) / Cushions: Light grey fabric (C16) /

Elastic belts: Light grey (B2) / Rope: Light grey (R2).

B) Structure: Graphite aluminum (A14) / Cushions: Dark grey fabric (C17) /

Elastic belts: Dark grey (B1) / Rope: Dark grey (R1).

C) Structure: Graphite aluminum (A14) / Cushions: Black abstract fabric (C18) /

Elastic belts: Dark grey (B1) / Rope: Dark grey (R1).

D) Structure: Mokka aluminum (A15) / Cushions: Dark brown fabric (C15) /

Elastic belts: Mokka (B6) / Rope: Mokka (R6).

(For more specifications, please refer to "Finishes & Materials")