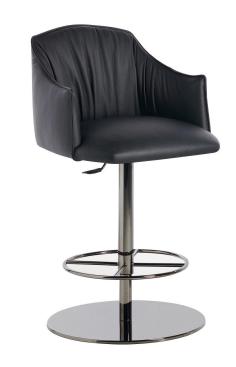

## Blossom

Design: Bernhardt & Vella

## **Description**

Stool with metal swivel central leg and circular or square base. Available with gas height adjustment system and circular or "T" shaped footrest. Upholstered seat and back. Finishes and covers as per collection. Made in Italy.

## Finishes and materials

Structure: Chrome or black chrome metal, or

bronzed brass.

Cover: C.O.M. fabric, Fabric (Cat. 1, Cat. 2, Cat. 3, Cat. 4), Eco-leather (Cat. 2, Cat. 3) or

Leather (Cat. A, Cat. B, Cat. C).