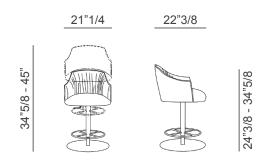

## **Dimensions**

21"1/4W x 22"3/8D x 34"5/8minH

MaxH: 45"

Seat height: Min.24"3/8, Max.34"5/8

Base plate dimensions: Circular: Ø19"5/8

**Square:** 17"3/4 x 17"3/4

T shaped footrest

Circular footrest