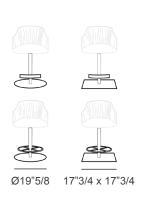

## **Dimensions**

21"1/4W x 22"3/8D x 34"5/8minH

MaxH: 45"

Seat height: Min.24"3/8, Max.34"5/8

Base plate dimensions: Circular: Ø19"5/8

**Square:** 17"3/4 x 17"3/4

T shaped footrest

Circular footrest