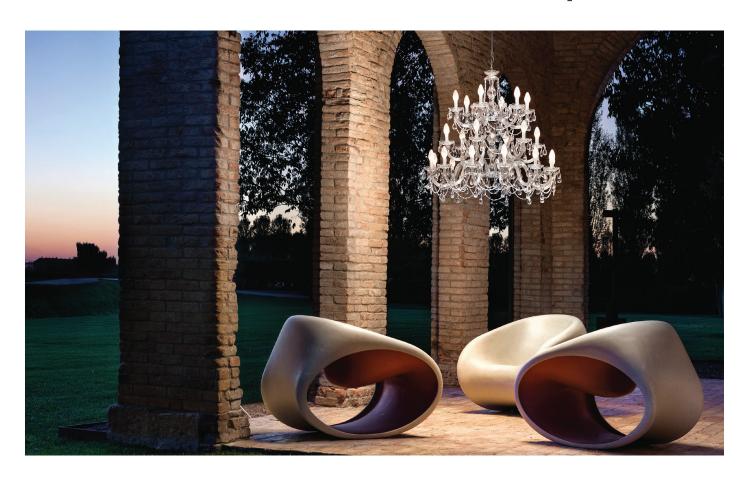

# DRYLIGHT® IP65 Outdoor Chandelier - S24

## Description

Luxury Italian outdoor lighting, inspired by Venetian Tradition. DRYLIGHT® technology with IP65 protection level: Complete safety in any weather conditions.

DRYLIGHT® resolves three problems:

- Protection against water and dust, corrosion resistant;
- Resistance to stress, wind and other impacts;
- Lightness, modularity and easy installation.

Thanks to this technology, it is now possible to fit any outdoor environment with Venetian style chandeliers, with the same safety as a regular outdoor light. High-end outdoor chandelier with 24 arms. Pendants in methacrylate (DRYLIGHT EXTREME).