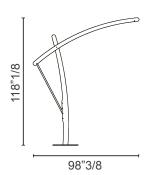

#### **DRYLIGHT Floor Support:**

Zin-coated and painted metal structure with adjustable height.

Base geared for fixing to the ground.

Base 51"1/8W x 51"1/8D with cross brackets for square concrete slabs.

It is suggested to fix 4 square slabs 23"5/8W x 23"5/8D, of 73 pounds each.