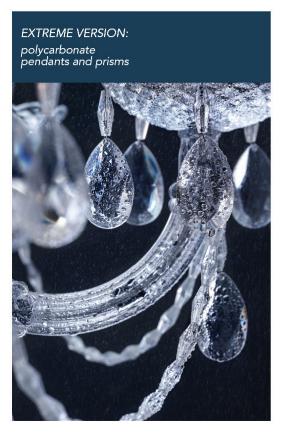

- Protection against water and dust, corrosion resistant;
- Resistance to stress, wind and other impacts;
- Lightness, modularity and easy installation.

Thanks to this technology, it is now possible to fit any outdoor environment with Venetian style chandeliers, with the same safety as a regular outdoor light. High-end outdoor chandelier with 24 arms. Pendants in methacrylate (DRYLIGHT EXTREME).

## Finishes and materials

Pendants: Methacrylate.