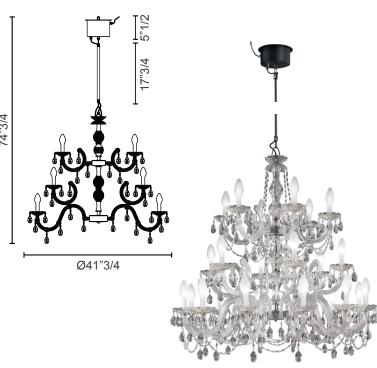

## **Dimensions**

Ø41"3/4 x 74"3/4H Includes rod 17"3/4 Canopy: Ø7"7/8 x 5"1/2H

## **Hanging Rod:**

1 x 17"3/4 rod is already assembled in the standard suspension. Maximum extension: 35"3/8 in addition to the standard.

Dimensions: A) 17"3/4

B) 13"3/4

C) 9"7/8