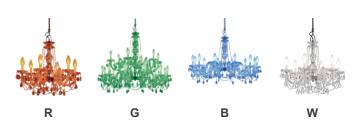

## **Device Control for DRYLIGHT LED RGBW:**

- DMX protocol control kit;
- Smart Light App (Only for RGBW version. Android and iOS);
- Remote control kit (Only for RGBW version). Note: When installed, any other control system is disabled.

#### **LIGHT SPECIFICATIONS**

Single diode LED RED 50 lm
Single diode LED GREEN 90 lm
Single diode LED BLUE 30 lm
Single diode LED WHITE 100 lm
Composite white light 160 lm