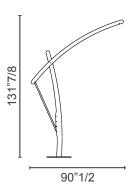

#### **DRYLIGHT Floor Support:**

Zin-coated and painted metal structure with adjustable height.

Base geared for fixing to the ground.

Base 51"1/8W x 51"1/8D with cross brackets for square concrete slabs.

It is suggested to fix 4 square slabs 23"5/8W x 23"5/8D, of 73 pounds each.