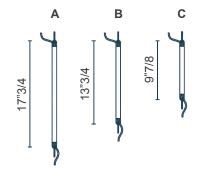

## **Hanging Rod:**

1 x 17"3/4 rod is already assembled in the standard suspension. Maximum extension: 35"3/8 in addition to the standard.

Dimensions: A) 17"3/4

B) 13"3/4

C) 9"7/8