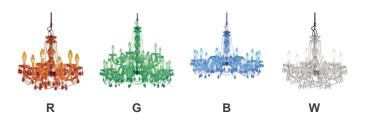

- DRYLIGHT LED W: 2 x LED 6W tot, 320 Im Not Dimmable
- DRYLIGHT LED RGBW: 2 x LED 8W tot, 320 Im (LED Driver to be recessed in the wall)

#### **Remote Control Kit:**

- Driver board;
- Remote control.

Available only for DRYLIGHT LED RGBW version.

Cassoni LLC