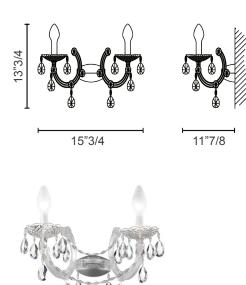

#### **Dimensions**

15"3/4W x 11"7/8D x 13"3/4H

DRYLIGHT A2 LED W

11"7/8

DRYLIGHT A2 LED RGB-W