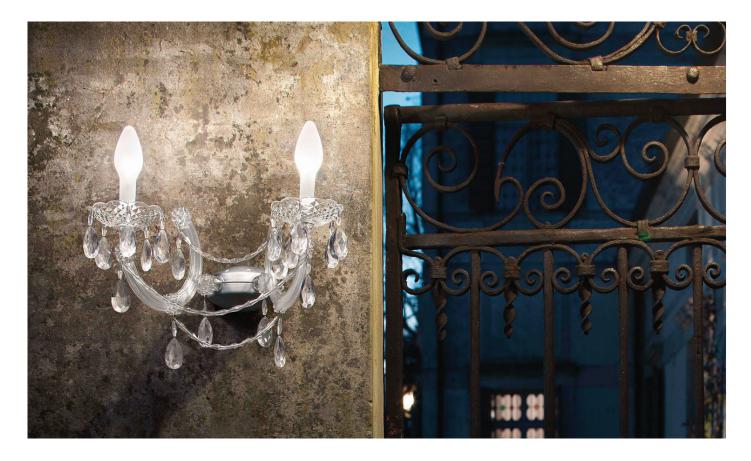

# DRYLIGHT® IP65 Outdoor Wall Lamp- A2

#### **Description**

Luxury Italian outdoor lighting, inspired by Venetian Tradition. DRYLIGHT® technology with IP65 protection level: Complete safety in any weather conditions.

DRYLIGHT® resolves three problems:

#### DRYLIGHT® IP65 Outdoor Wall Lamp -

High-end outdoor wall lamp with structure and pendants in methacrylate (DRYLIGHT EXTREME). Optional remote control kit. Made in Italy.

Two lighting versions are available: