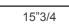

#### **Dimensions**

15"3/4W x 11"7/8D x 13"3/4H

DRYLIGHT A2 LED W

11"7/8

DRYLIGHT A2 LED RGB-W