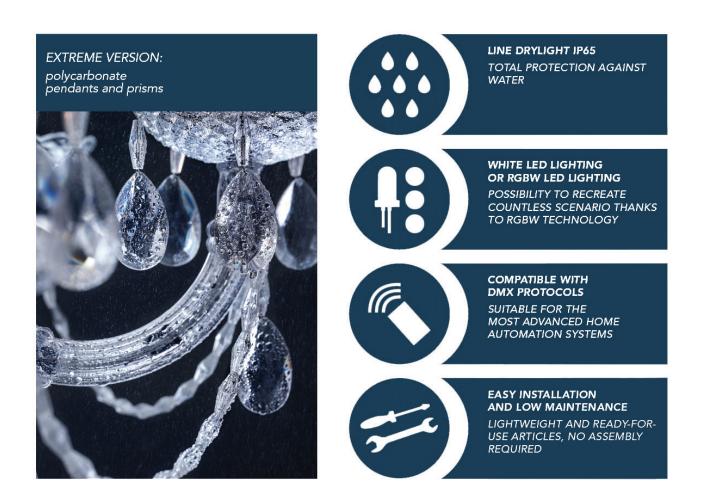

#### **Description**

Luxury Italian outdoor lighting, inspired by Venetian Tradition. DRYLIGHT® technology with IP65 protection level: Complete safety in any weather conditions.

DRYLIGHT® resolves three problems:

- Protection against water and dust, corrosion resistant;
- Resistance to stress, wind and other impacts;
- Lightness, modularity and easy installation.

Thanks to this technology, it is now possible to fit any outdoor environment with Venetian style chandeliers, with the same safety as a regular outdoor light.

#### **Remote Control Kit:**

- Driver board;
- Remote control.

Available only for DRYLIGHT LED RGBW version.

Cassoni LLC