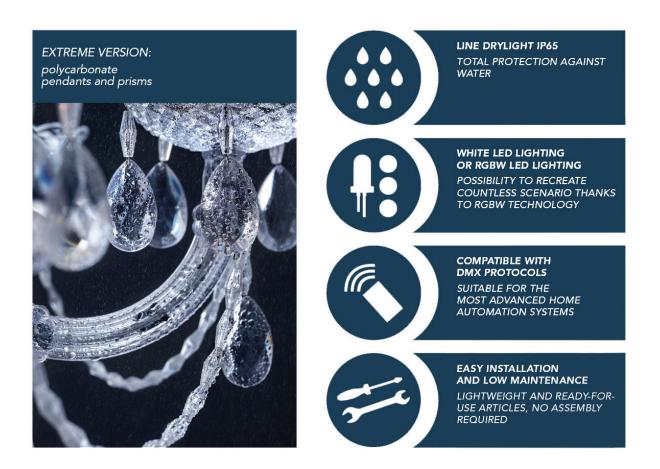

## **Description**

Luxury Italian outdoor lighting, inspired by Venetian Tradition. DRYLIGHT® technology with IP65 protection level: Complete safety in any weather conditions.

DRYLIGHT® resolves three problems:

- Protection against water and dust, corrosion resistant;
- Resistance to stress, wind and other impacts;
- Lightness, modularity and easy installation.

Thanks to this technology, it is now possible to fit any outdoor environment with Venetian style chandeliers, with the same safety as a regular outdoor light.

Two lighting versions are available:

- DRYLIGHT LED W: 6 x LED 18W tot, 960 lm (single diode: 160 lm 3000K)
- DRYLIGHT LED RGBW: 6 x LED 24W tot, 960 Im

Device Control for DRYLIGHT LED W or DRYLIGHT LED RGBW:

- DMX protocol control kit;
- Smart Light App (Only for RGBW version. Available for Android and iOS);
- Remote control kit (Only for RGBW version). Note: When installed, any other control system is disabled.