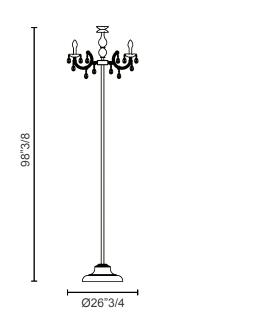

rylate (DRYLIGHT EXTREME). Lithium ion battery pack. 10 hours of autonomy, 5 hours to recharge. Optional remote control kit (only for RGBW version). Made in Italy.

Two lighting versions are available:

- DRYLIGHT LED W: 6 x LED 18W tot, 960 lm (single diode: 160 lm 3000K)
- DRYLIGHT LED RGBW: 6 x LED 24W tot, 960 Im

Device Control for DRYLIGHT LED W or DRYLIGHT LED RGBW:

- DMX protocol control kit;
- Smart Light App (Only for RGBW version. Available for Android and iOS);
- Remote control kit (Only for RGBW version). Note: When installed, any other control system is disabled.

## **Finishes and materials**

Pendants: Methacrylate.

(For more specifications, please refer to "Finishes & Materials")



## DRYLIGHT<sup>®</sup> IP65 Outdoor Floor Lamp —

## **Dimensions**

Ø26"3/4 x 98"3/8H





## **Optionals**

#### **Remote Control Kit:**

- Driver board;
- Remote control.

Available only for DRYLIGHT LED RGBW version.





#### LIGHT SPECIFICATIONS

| Single diode LED RED   | 50 lm  |
|------------------------|--------|
| Single diode LED GREEN | 90 lm  |
| Single diode LED BLUE  | 30 lm  |
| Single diode LED WHITE | 100 lm |
| Composite white light  | 160 lm |

(For more specifications, please refer to "Finishes & Materials")