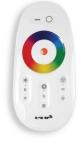

- DMX protocol control kit;
- Smart Light App (Only for RGBW version. Available for Android and iOS);
- Remote control kit (Only for RGBW version). Note: When installed, any other control system is disabled.

#### **Remote Control Kit:**

- Driver board;
- Remote control.

Available only for DRYLIGHT LED RGBW version.