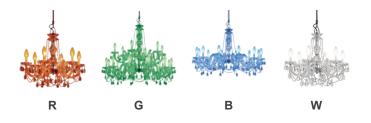

#### LIGHT SPECIFICATIONS

| Single diode LED RED   | 50 lm  |
|------------------------|--------|
| Single diode LED GREEN | 90 lm  |
| Single diode LED BLUE  | 30 lm  |
| Single diode LED WHITE | 100 lm |
| Composite white light  | 160 lm |