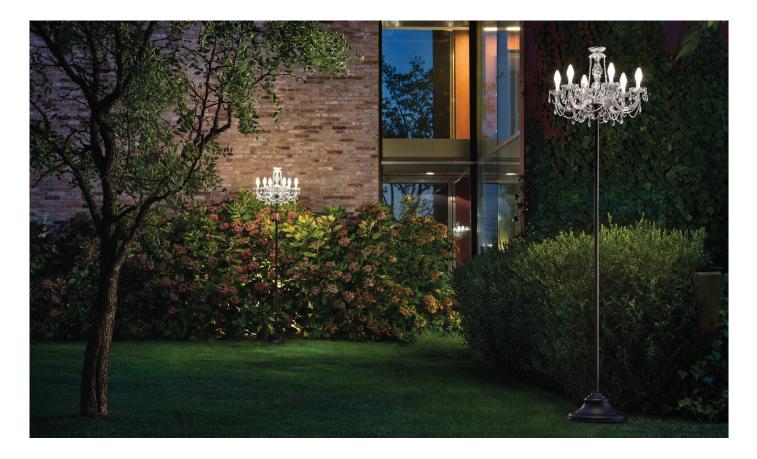

# DRYLIGHT® IP65 Outdoor Floor Lamp - STL6

## **Description**

Luxury Italian outdoor lighting, inspired by Venetian Tradition. DRYLIGHT® technology with IP65 protection level: Complete safety in any weather conditions.

DRYLIGHT® resolves three problems:

#### DRYLIGHT<sup>®</sup> IP65 Outdoor Floor Lamp -

High-end portable outdoor floor lamp with 6 arms. Pendants in methacrylate (DRYLIGHT EXTREME). Lithium ion battery pack. 10 hours of autonomy, 5 hours to recharge. Optional remote control kit (only for RGBW version). Made in Italy.