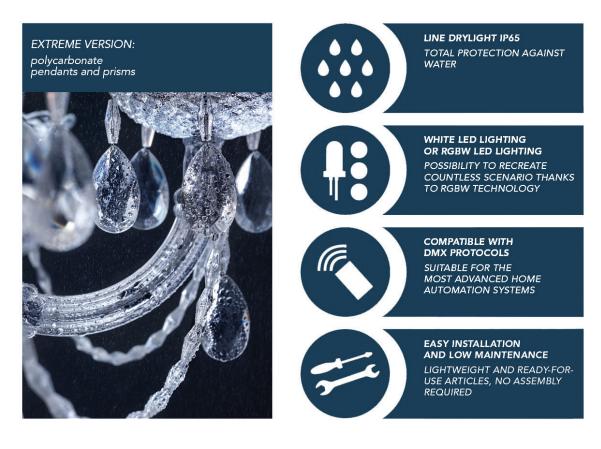

# Description

Luxury Italian outdoor lighting, inspired by Venetian Tradition. DRYLIGHT® technology with IP65 protection level: Complete safety in any weather conditions.

DRYLIGHT® resolves three problems:

- Protection against water and dust, corrosion resistant;
- Resistance to stress, wind and other impacts;
- Lightness, modularity and easy installation.

Thanks to this technology, it is now possible to fit any outdoor environment with Venetian style chandeliers, with the same safety as a regular outdoor light.

Device Control for DRYLIGHT LED RGBW: - DMX protocol control kit;

- Smart Light App (available for Android and iOS);
- Remote control kit (when installed, any other control system is disabled).

## Finishes and materials

Pendants: Methacrylate.

(For more specifications, please refer to "Finishes & Materials")