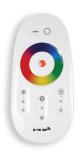

#### **Remote Control Kit:**

- Driver board:
- Remote control.

Available only for DRYLIGHT LED RGBW version.