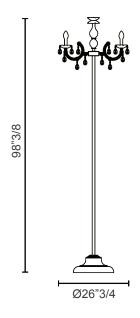

r floor lamp with 6 arms. Pendants in methacrylate (DRYLIGHT EXTREME). Optional remote control kit (only for RGBW version). Made in Italy.

Two lighting versions are available:

- DRYLIGHT LED W: 6 x LED 18W tot, 960 lm (single diode: 160 lm 3000K)
- DRYLIGHT LED RGBW: 6 x LED 24W tot, 960 lm

Device Control for DRYLIGHT LED W: Only through existing cable connections.

- Dimmable PUSH;
- Dimmable 1-10.

Device Control for DRYLIGHT LED RGBW: - DMX protocol control kit;

- Smart Light App (available for Android and iOS);
- Remote control kit (when installed, any other control system is disabled).

## Finishes and materials

Pendants: Methacrylate.

(For more specifications, please refer to "Finishes & Materials")



# DRYLIGHT® IP65 Outdoor Floor Lamp —

# **Dimensions**

Ø26"3/4 x 98"3/8H





# **Optionals**

#### **Remote Control Kit:**

- Driver board:
- Remote control.

Available only for DRYLIGHT LED RGBW version.





#### LIGHT SPECIFICATIONS

50 lm Single diode LED RED Single diode LED GREEN 90 lm Single diode LED BLUE 30 lm Single diode LED WHITE 100 lm Composite white light 160 lm

(For more specifications, please refer to "Finishes & Materials")