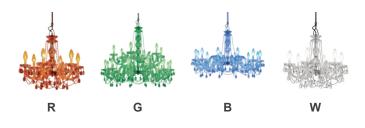

#### LIGHT SPECIFICATIONS

50 lm Single diode LED RED Single diode LED GREEN 90 lm Single diode LED BLUE 30 lm Single diode LED WHITE 100 lm Composite white light 160 lm

(For more specifications, please refer to "Finishes & Materials")