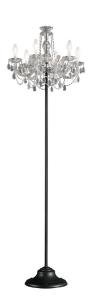

### DRYLIGHT® IP65 Outdoor Floor Lamp -

High-end outdoor floor lamp with 6 arms. Pendants in methacrylate (DRYLIGHT EXTREME). Optional remote control kit (only for RGBW version). Made in Italy.

Two lighting versions are available:

## Finishes and materials

Pendants: Methacrylate.

(For more specifications, please refer to "Finishes & Materials")