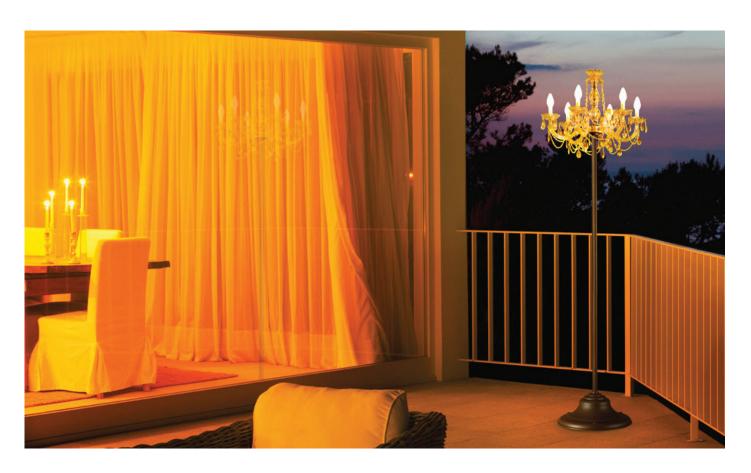

# Description

Luxury Italian outdoor lighting, inspired by Venetian Tradition. DRYLIGHT® technology with IP65 protection level: Complete safety in any weather conditions.

DRYLIGHT® resolves three problems:

### DRYLIGHT® IP65 Outdoor Floor Lamp -

High-end outdoor floor lamp with 6 arms. Pendants in methacrylate (DRYLIGHT EXTREME). Optional remote control kit (only for RGBW version). Made in Italy.

Two lighting versions are available: