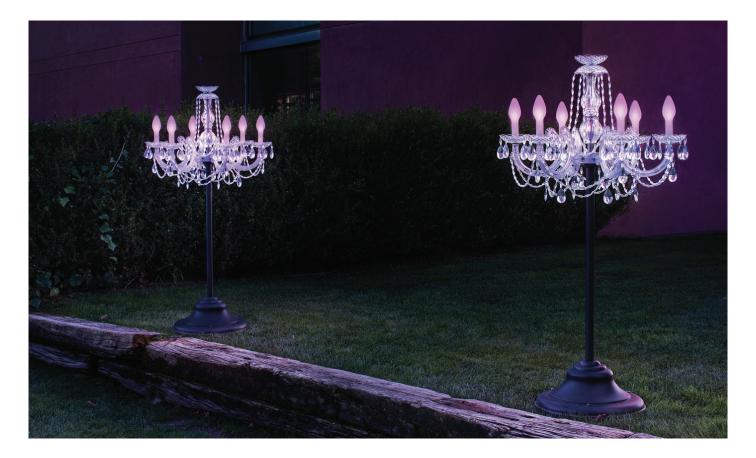

# DRYLIGHT® IP65 Outdoor Floor Lamp - TL6

# Description

Luxury Italian outdoor lighting, inspired by Venetian Tradition. DRYLIGHT® technology with IP65 protection level: Complete safety in any weather conditions.

DRYLIGHT® resolves three problems:

### DRYLIGHT<sup>®</sup> IP65 Outdoor Floor Lamp -

High-end outdoor floor lamp with 6 arms. Pendants in methacrylate (DRYLIGHT EXTREME). Optional remote control kit (only for RGBW version). Made in Italy.