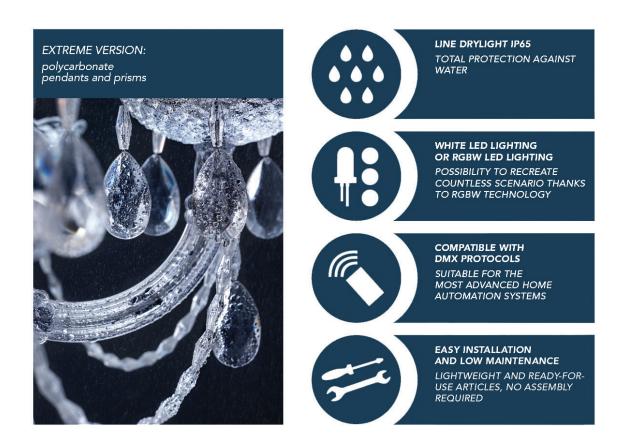

- Protection against water and dust, corrosion resistant;
- Resistance to stress, wind and other impacts;
- Lightness, modularity and easy installation.

Thanks to this technology, it is now possible to fit any outdoor environment with Venetian style chandeliers, with the same safety as a regular outdoor light.

### DRYLIGHT<sup>®</sup> IP65 Outdoor Floor Lamp -

High-end outdoor floor lamp with 6 arms. Pendants in methacrylate (DRYLIGHT EXTREME). Optional remote control kit (only for RGBW version). Made in Italy.

## Finishes and materials

Pendants: Methacrylate.

(For more specifications, please refer to "Finishes & Materials")