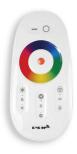

#### **Remote Control Kit:**

- Driver board;

- Remote control.

Available only for DRYLIGHT LED RGBW version.