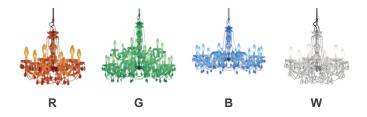

#### LIGHT SPECIFICATIONS

| Single diode LED RED   | 50 lm  |
|------------------------|--------|
| Single diode LED GREEN | 90 lm  |
| Single diode LED BLUE  | 30 lm  |
| Single diode LED WHITE | 100 lm |
| Composite white light  | 160 lm |