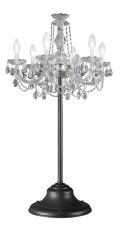

# DRYLIGHT® IP65 Outdoor Floor Lamp - TL6

### DRYLIGHT<sup>®</sup> IP65 Outdoor Floor Lamp -

High-end outdoor floor lamp with 6 arms. Pendants in methacrylate (DRYLIGHT EXTREME). Optional remote control kit (only for RGBW version). Made in Italy.