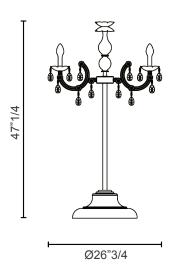

ith 6 arms. Pendants in methacrylate (DRYLIGHT EXTREME). Optional remote control kit (only for RGBW version). Made in Italy.

Two lighting versions are available:

- DRYLIGHT LED W: 6 x LED 18W tot, 960 lm (single diode: 160 lm 3000K)
- DRYLIGHT LED RGBW: 6 x LED 24W tot, 960 lm

Device Control for DRYLIGHT LED W: Only through existing cable connections.

- Dimmable PUSH;

- Dimmable 1-10.

Device Control for DRYLIGHT LED RGBW: - DMX protocol control kit;

- Smart Light App (available for Android and iOS);
- Remote control kit (when installed, any other
- control system is disabled).

## Finishes and materials

Pendants: Methacrylate.

(For more specifications, please refer to "Finishes & Materials")



# DRYLIGHT<sup>®</sup> IP65 Outdoor Floor Lamp —

# **Dimensions**

Ø26"3/4 x 47"1/4H





# **Optionals**

#### **Remote Control Kit:**

- Driver board;

- Remote control.

Available only for DRYLIGHT LED RGBW version.





#### LIGHT SPECIFICATIONS

| Single diode LED RED   | 50 lm  |
|------------------------|--------|
| Single diode LED GREEN | 90 lm  |
| Single diode LED BLUE  | 30 lm  |
| Single diode LED WHITE | 100 lm |
| Composite white light  | 160 lm |

(For more specifications, please refer to "Finishes & Materials")