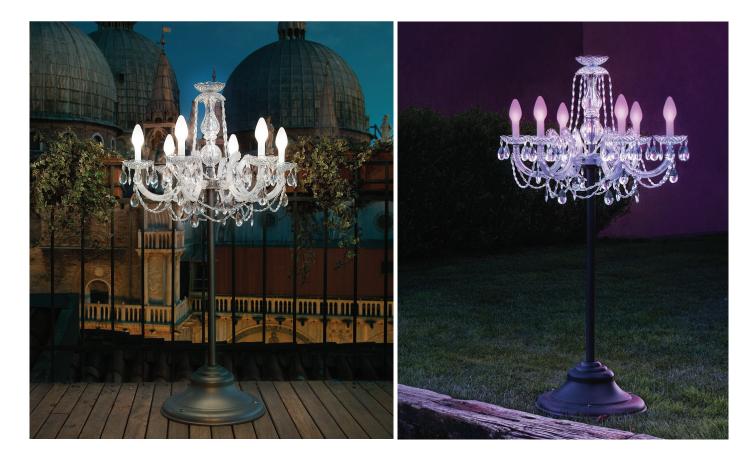

# DRYLIGHT® IP65 Outdoor Floor Lamp - TL6

## **Description**

Luxury Italian outdoor lighting, inspired by Venetian Tradition. DRYLIGHT® technology with IP65 protection level: Complete safety in any weather conditions.

DRYLIGHT® resolves three problems:

- Protection against water and dust, corrosion resistant;
- Resistance to stress, wind and other impacts;
- Lightness, modularity and easy installation.

Thanks to this technology, it is now possible to fit any outdoor environment with Venetian style chandeliers, with the same safety as a regular outdoor light.

### DRYLIGHT<sup>®</sup> IP65 Outdoor Floor Lamp -

High-end portable outdoor floor lamp with 6 arms. Pendants in methacrylate (DRYLIGHT EXTREME). Lithium ion battery pack. 10 hours of autonomy, 5 hours to recharge. Optional remote control kit (only for RGBW version). Made in Italy.