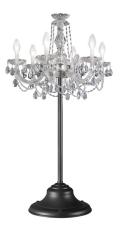

# DRYLIGHT® IP65 Outdoor Floor Lamp - TL6

### DRYLIGHT<sup>®</sup> IP65 Outdoor Floor Lamp -

High-end portable outdoor floor lamp with 6 arms. Pendants in methacrylate (DRYLIGHT EXTREME). Lithium ion battery pack. 10 hours of autonomy, 5 hours to recharge. Optional remote control kit (only for RGBW version). Made in Italy.