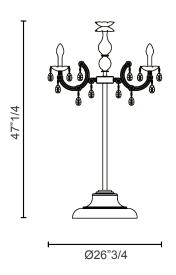

hacrylate (DRYLIGHT EXTREME). Lithium ion battery pack. 10 hours of autonomy, 5 hours to recharge. Optional remote control kit (only for RGBW version). Made in Italy.

Two lighting versions are available:

- DRYLIGHT LED W: 6 x LED 18W tot, 960 lm (single diode: 160 lm 3000K)
- DRYLIGHT LED RGBW: 6 x LED 24W tot, 960 Im

Device Control for DRYLIGHT LED W or DRYLIGHT LED RGBW:

- DMX protocol control kit;
- Smart Light App (Only for RGBW version. Available for Android and iOS);
- Remote control kit (Only for RGBW version). Note: When installed, any other control system is disabled.

# **Finishes and materials**

Pendants: Methacrylate.

(For more specifications, please refer to "Finishes & Materials")



# DRYLIGHT<sup>®</sup> IP65 Outdoor Floor Lamp —

# **Dimensions**

Ø26"3/4 x 47"1/4H





# **Optionals**

#### **Remote Control Kit:**

- Driver board;

- Remote control.

Available only for DRYLIGHT LED RGBW version.





#### LIGHT SPECIFICATIONS

| Single diode LED RED   | 50 lm  |
|------------------------|--------|
| Single diode LED GREEN | 90 lm  |
| Single diode LED BLUE  | 30 lm  |
| Single diode LED WHITE | 100 lm |
| Composite white light  | 160 lm |

(For more specifications, please refer to "Finishes & Materials")