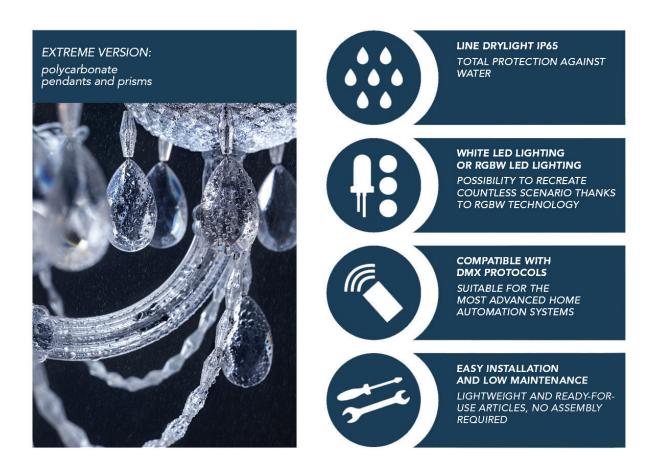

## **Description**

Luxury Italian outdoor lighting, inspired by Venetian Tradition. DRYLIGHT® technology with IP65 protection level: Complete safety in any weather conditions.

DRYLIGHT® resolves three problems:

- Protection against water and dust, corrosion resistant;
- Resistance to stress, wind and other impacts;
- Lightness, modularity and easy installation.

Thanks to this technology, it is now possible to fit any outdoor environment with Venetian style chandeliers, with the same safety as a regular outdoor light.

### DRYLIGHT<sup>®</sup> IP65 Outdoor Floor Lamp -

High-end portable outdoor floor lamp with 6 arms. Pendants in methacrylate (DRYLIGHT EXTREME). Lithium ion battery pack. 10 hours of autonomy, 5 hours to recharge. Optional remote control kit (only for RGBW version). Made in Italy.

Two lighting versions are available:

- DRYLIGHT LED W: 6 x LED 18W tot, 960 lm (single diode: 160 lm 3000K)
- DRYLIGHT LED RGBW: 6 x LED 24W tot, 960 Im

Device Control for DRYLIGHT LED W or DRYLIGHT LED RGBW:

- DMX protocol control kit;
- Smart Light App (Only for RGBW version. Available for Android and iOS);
- Remote control kit (Only for RGBW version). Note: When installed, any other control system is disabled.

# **Finishes and materials**

Pendants: Methacrylate.

(For more specifications, please refer to "Finishes & Materials")