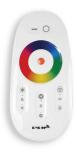

- DMX protocol control kit;
- Smart Light App (Only for RGBW version. Available for Android and iOS);
- Remote control kit (Only for RGBW version). Note: When installed, any other control system is disabled.

#### **Remote Control Kit:**

- Driver board;

- Remote control.

Available only for DRYLIGHT LED RGBW version.