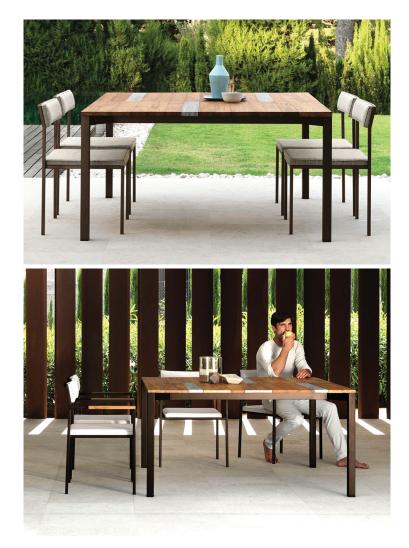

## Description

Square table with powder coated stainless steel structure available in four different colors: moka, gold, white or graphite. Top available with Iroko wood and titanium travertine slats for the moka and white structures, with Iroko wood and silver travertine slats for the gold structure and with Stonewood and titanium travertine slats for the graphite one. Made in Italy.