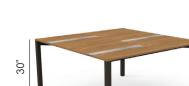

# Casilda Design: Ramón Esteve



## Description

Square table with powder coated stainless steel structure available in four different colors: moka, gold, white or graphite. Top available with Iroko wood and titanium travertine slats for the moka and white structures, with Iroko wood and silver travertine slats for the gold structure and with Stonewood and titanium travertine slats for the graphite one. Made in Italy.

### *Dimensions* 59"W x 59"D x 30"H

59"



59"



## Finishes and materials

#### **Combinations:**

- A) Structure: Moka (I2) stainless steel / Top: Iroko wood (L8) and titanium travertine stone (S7).
- B) Structure: Gold (I3) stainless steel / Top: Iroko wood (L8) and silver travertine stone (S1).
- C) Structure: White (I4) stainless steel / Top: Iroko wood (L8) and titanium travertine stone (S7).
- **D)** Structure: Graphite (I5) stainless steel / **Top:** Stonewood (L10) and titanium travertine stone (S7).

(For more specifications, please refer to "Finishes & Materials")