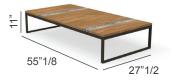

## Description

Rectangular coffee table with powder coated stainless steel structure available in four different colors: moka, gold, white or graphite. Top available with Iroko wood and titanium travertine slats for the moka and white structures, with Iroko wood and silver travertine slats for the gold structure and with Stonewood and titanium travertine slats for the graphite one. Weather resistant. Made in Italy.

## Dimensions

55"1/8W x 27"1/2D x 11"H



## Finishes and materials

## Combinations:

- A) Structure: Moka (I2) stainless steel / Top: Iroko wood (L8) and titanium travertine stone (S7).
- B) Structure: Gold (I3) stainless steel / Top: Iroko wood (L8) and silver travertine stone (S1).
- C) Structure: White (I4) stainless steel / Top: Iroko wood (L8) and titanium travertine stone (S7).
- D) Structure: Graphite (I5) stainless steel / Top: Stonewood (L10) and titanium travertine stone (S7).

(For more specifications, please refer to "Finishes & Materials")