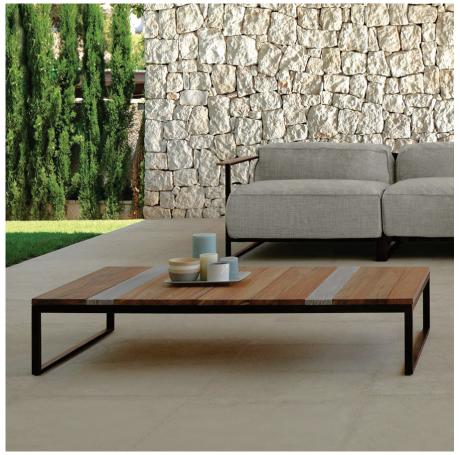

## Description

Rectangular coffee table with powder coated stainless steel structure available in four different colors: moka, gold, white or graphite. Top available with Iroko wood and titanium travertine slats for the moka and white structures, with Iroko wood and silver travertine slats for the gold structure and with Stonewood and titanium travertine slats for the graphite one. Weather resistant. Made in Italy.

## Combinations:

- A) Structure: Moka (I2) stainless steel / Top: Iroko wood (L8) and titanium travertine stone (S7).
- B) Structure: Gold (I3) stainless steel / Top: Iroko wood (L8) and silver travertine stone (S1).
- C) Structure: White (I4) stainless steel / Top: Iroko wood (L8) and titanium travertine stone (S7).
- D) Structure: Graphite (I5) stainless steel / Top: Stonewood (L10) and titanium travertine stone (S7).