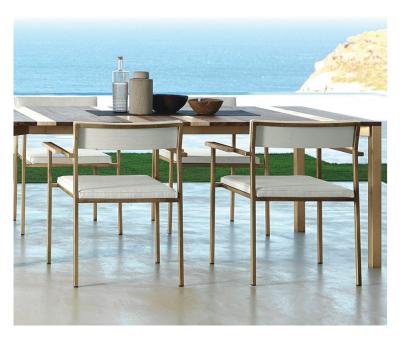

# Casilda

Design: Ramón Esteve

## Description

Armchair with powder coated stainless steel structure available in four different colors: moka, gold, white or graphite. Five types of fabrics: mélange grey or white-beige for the moka structure, white for the gold structure; melange dark grey for the white and graphite structure and dark grey for graphite one. Cushions with removable covers, easy to wash and weather resistant. Quick dry foam padding. Slats in armrest are available in stonewood, iroko wood, travertine titanium and travertine silver, matching with structure and fabric colors. Stackable. Made in Italy.

#### Combinations:

A) Structure: Moka stainless steel (I2) / Cover: Melange grey fabric (C88).

B) Structure: Moka stainless steel (I2) / Cover: White-beige fabric (C89).

**C) Structure:** Gold stainless steel (I3) / **Cover:** White fabric (C75).