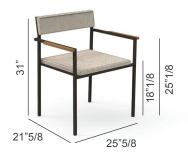

### **Dimensions**

25"5/8W x 21"5/8D x 31"H Seat height: 18"1/8 Armrest height: 25"1/8