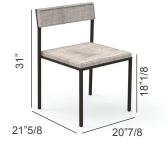

# Casilda

Design: Ramón Esteve



### Description

Chair with powder coated stainless steel structure available in four different colors: moka, gold, white or graphite. Five types of fabrics: mélange grey or white-beige for the moka structure, white for the gold structure; melange dark grey for the white and graphite structure and dark grey for graphite one. Cushions with removable covers, easy to wash and weather resistant. Quick dry foam padding. Stackable chair. Made in Italy.

#### **Dimensions**

20"7/8W x 21"5/8D x 31"H **Seat height:** 18"1/8



## Finishes and materials

#### **Combinations:**

A) Structure: Moka stainless steel (I2) / Cover: Melange grey fabric (C88).

B) Structure: Moka stainless steel (I2) / Cover: White-beige fabric (C89).

C) Structure: Gold stainless steel (I3) / Cover: White fabric (C75).

**D) Structure:** White stainless steel (I4) / **Cover:** Melange light grey fabric (C36).

**E)** Structure: Graphite stainless steel (I5) / Cover: Melange light grey fabric (C36).

F) Structure: Graphite stainless steel (I5) / Cover: Dark grey fabric (C17).

(For more specifications, please refer to "Finishes & Materials")