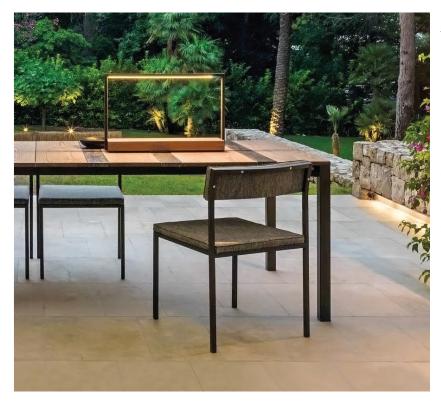

# Casilda

Design: Ramón Esteve

### Description

Chair with powder coated stainless steel structure available in four different colors: moka, gold, white or graphite. Five types of fabrics: mélange grey or white-beige for the moka structure, white for the gold structure; melange dark grey for the white and graphite structure and dark grey for graphite one. Cushions with removable covers, easy to wash and weather resistant. Quick dry foam padding. Stackable chair. Made in Italy.