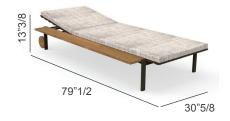

rials

#### Combinations:

A) Structure: Moka stainless steel (I2) / Cushion: Melange grey fabric (C88).
B) Structure: Moka stainless steel (I2) / Cushion: White-beige fabric (C89).

C) Structure: Gold stainless steel (I3) / Cushion: White fabric (C75).

D) Structure: White stainless steel (I4) / Cushion: Melange light grey fabric (C36).

**E)** Structure: Graphite stainless steel (I5) / Cushion: Melange light grey fabric (C36).

F) Structure: Graphite stainless steel (I5) / Cushion: Dark grey fabric (C17).

**Shelf:** Stonewood (L10) or iroko wood (L8) matching with structure and fabric colors.

**Elastic belts:** Moka (B6), black and gold (B7), light grey (B2) or dark grey (B1) matching with structure and fabric colors.

(For more specifications, please refer to "Finishes & Materials")