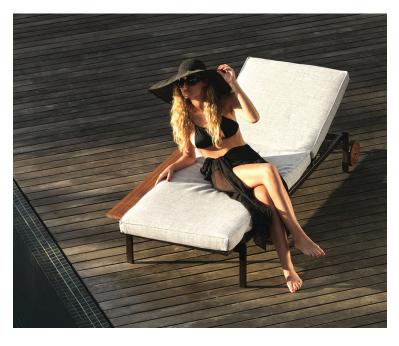

# Casilda

Design: Ramón Esteve

## Description

Reclinable lounger with wheels. Structure made with powder coated stainless steel available in four different colors: moka, gold, white or graphite. Seat and back are supported by polyester belts specifically formulated for outdoor use, available colors: moka, black and gold, light grey or dark grey. Five types of fabrics: mélange grey or white-beige for the moka structure, white for the gold structure; melange dark grey for the white and graphite structure and dark grey for graphite one. Cushions with removable covers, easy to wash and weather resistant. Quick dry foam padding. Side shelf available in stonewood or iroko wood matching with structure and fabric colors. Made in Italy.